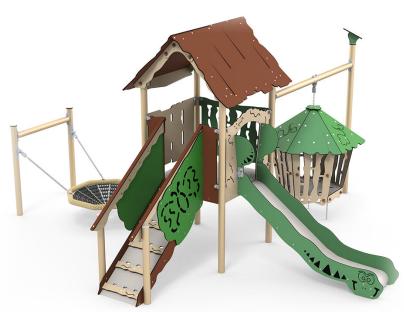

### A small-scale play system with space for several children

Hanok does not require much space, in fact only  $7.5 \times 7.3$  metres. Nevertheless, the Hanok system has numerous play activities. Among other things the swaying bird's nest, which is an integral part of the play environment. The bird's nest is often only seen with swings, but here it can be used as a cosy corner for older children, although toddlers also enjoy the swinging sensation. When the bird's nest is secured on both sides, it cannot roll upside down.

### Play system with swinging hut

Hanok has one of the children's hot favourites, the swinging jungle hut. The jungle hut was developed to meet children's wishes for a den, where they can hide away and exchange secrets. The swinging sensation makes the jungle hut experience even more fun.