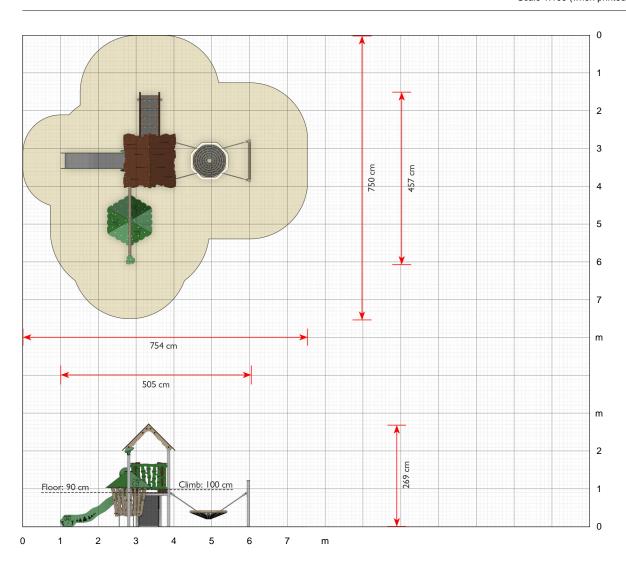

#### **Specifications**

Order number EX113

Product dimensions (LxWxH) 505 x 457 x 269 cm

Area requirement incl. safety distances (LxW)

754 x 750 cm

Maximum fall height 100 cm

Age recommendation From 2 years

### Hanok

Scale 1:100 (when printed in 100%)