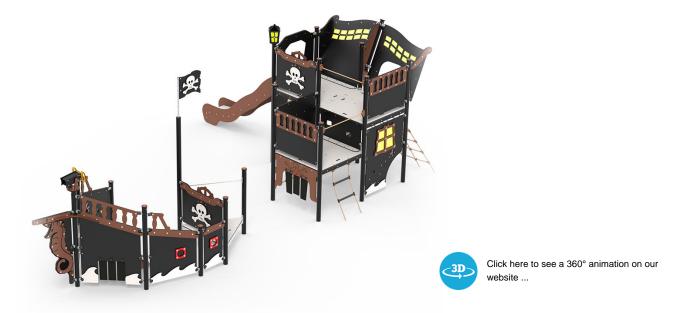

### Merkurius, large bow section and wheelhouse

### The flexible pirate ship

The flexible pirate ship allows you to steadily expand your pirate ship, so that your playground investment can stretch over a longer period of time. The advantage of Merkurius is, among other things, that you can place the two sections at a distance to each other, which allows more children to play on and around the pirate ship simultaneously.

## A pirate ship filled with play activities

Merkurius has many movable parts: a ship's wheel, compass, anchor, rubber slats, telescope and so on. You can also play in the Captain's cabin, where you will find the treasure chest, dungeon, diamond panel, rubber slats, the moveable crab and many other play activities.

There are big windows on each side of the cabin so that adults can keep an eye without disturbing the children engrossed in their play. There are two aft decks, one 90 cm high and the other 140 cm. On the top aft deck, you will also find the lantern, which lights up when the sun shines through the shockproof polycarbonate. It is also from here that you can go down the slide.