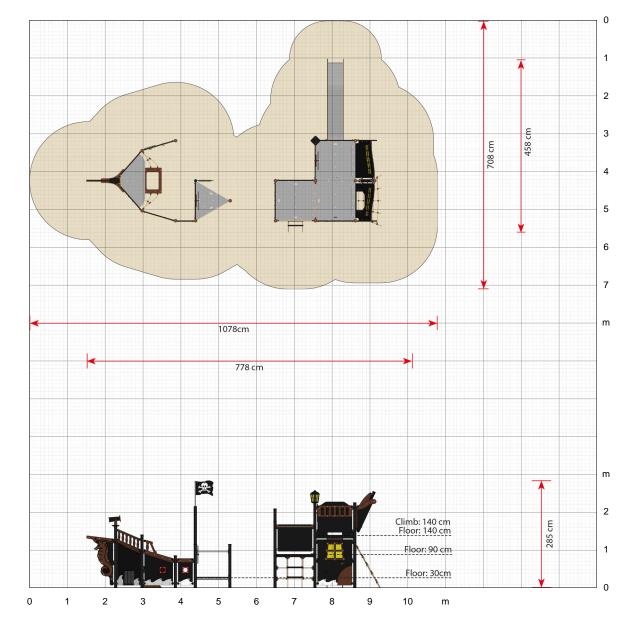

#### Specifications

Order number LP099G: In-ground mounting

Area requirement incl. safety distances

1078 x 708 cm Maximum fall height

(LxW)

140 cm

Age recommendation From 3 years

Approximate installation time 2 persons 21 hours

Scale 1:100 (when printed in 100%)

There are big windows on each side of the cabin so that adults can keep an eye without disturbing the children engrossed in their play. There are two aft decks, one 90 cm high and the other 140 cm. On the top aft deck, you will also find the lantern, which lights up when the sun shines through the shockproof polycarbonate. It is also from here that you can go down the slide.