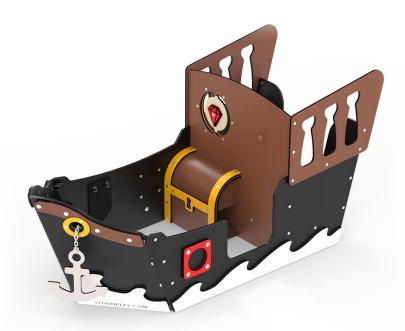

## A pirate ship for the smallest of pirates

Sally is a real pirate ship for the youngest children. Sally has been designed with and for the youngest children aged from about 1-4 years of age. Despite Sally's compact size, the ship is filled with play activities: an anchor that can be raised, a movable compass, a ship's wheel, rubber slats and so on.

## A little ship with a lot of advantages

The big advantage of the pirate ship Sally is, among other things, that it can be delivered 98% assembled on a single pallet. All that needs to be done is for the ground anchor to be mounted, if necessary. The ship can stand without being secured, which allows it to be moved around or taken inside for the winter. The materials which are used to make Sally are 100% reusable, so that when Sally retires, she can become part of a new playground.