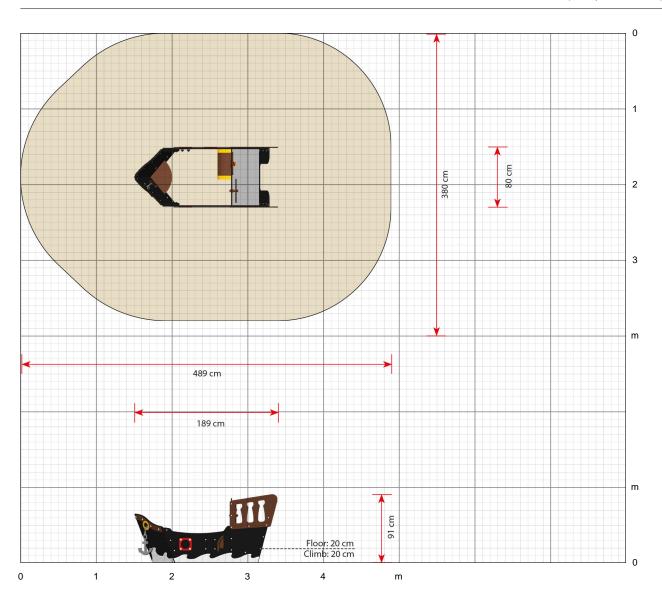

## Product dimensions (LxWxH)

189 x 80 x 91 cm

Area requirement incl. safety distances (LxW)

489 x 380 cm

Maximum fall height

20 cm

Age recommendation

From 2 years

## Sally, mini pirate ship

Scale 1:50 (when printed in 100%)