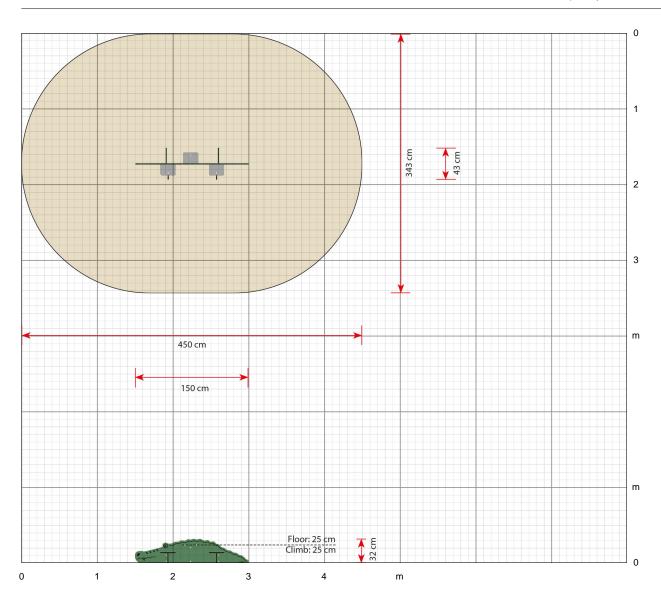

#### **Specifications**

Order number

Product dimensions (LxWxH) 150 x 43 x 32 cm

130 X 43 X 32 CIII

Area requirement incl. safety distances (LxW)

450 x 343 cm

Maximum fall height

25 cm

Age recommendation

From 2 years

Approximate installation time

2 persons 1 hour

## Crocodile, balance beam

Scale 1:50 (when printed in 100%)