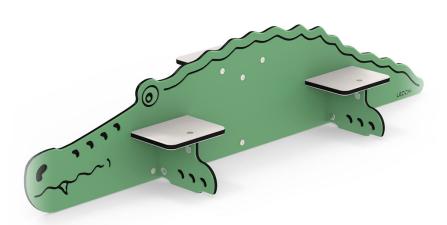

#### **Specifications**

Order number

Product dimensions (LxWxH) 150 x 43 x 32 cm

130 X 43 X 32 CIII

Area requirement incl. safety distances (LxW)

450 x 343 cm

Maximum fall height

25 cm

## Crocodile, balance beam

Scale 1:50 (when printed in 100%)