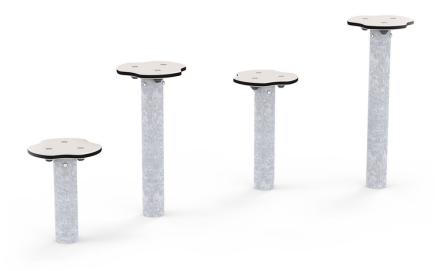

### Stepping stones create a coherent playground

The stepping stones in the Pirates series are useful for connecting the pirate universe with an existing playground. In this way, all the playground equipment can become part of a larger balancing course. The stepping stones come in four different heights, ensuring that it is possible to design a balancing course for children of all ages. The stepping stones are often used in games such as 'the floor is lava', 'tag' and for racing against each other. When children jump from one stepping stone to another, it exercises their gross motor skills, balance and coordination. The galvanized steel posts ensure a solid and maintenance-free construction. Moreover, the stepping stones have a non-slip surface.

## Stepping stone 60cm

Scale 1:50 (when printed in 100%)