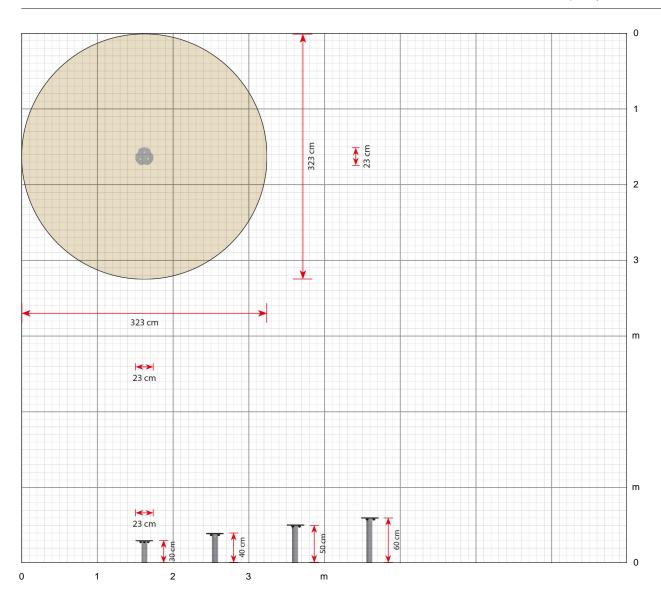

#### **Specifications**

Order number

LP044G: In-ground mounting

Product dimensions (LxWxH) 23 x 23 x 60 cm

<del>\_\_\_</del>

Area requirement incl. safety distances (LxW)

323 x 323 cm

Maximum fall height

60 cm

Age recommendation

From 2 years

Approximate installation time

2 persons 1 hour