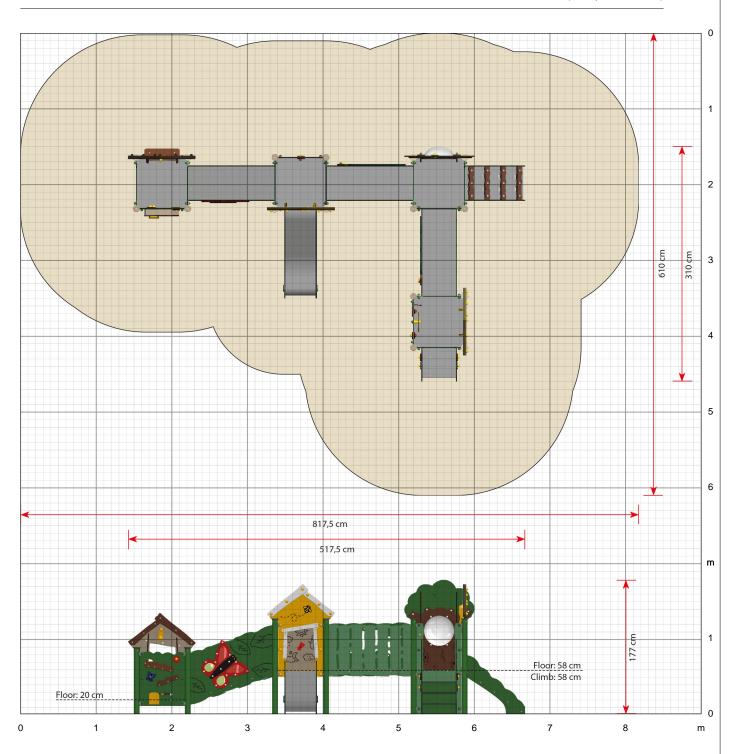

#### **Specifications**

Order number

MP450G: In-ground mounting MP450C: Surface mounting

Product dimensions (LxWxH)

518 x 310 x 177 cm

Area requirement incl. safety distances (LxW)

818 x 610 cm

Maximum fall height

58 cm

Age recommendation

From 0 year

Approximate installation time

2 persons 9 hours