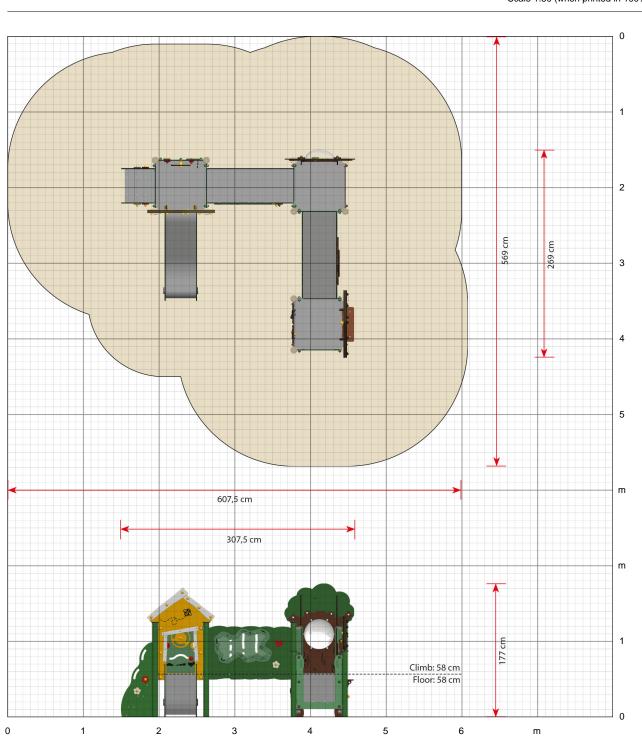

## Specifications

Order number MP350G: In-ground mounting MP350C: Surface mounting

Product dimensions (LxWxH) 308 x 269 x 177 cm

(LxW) 608 x 569 cm

Maximum fall height 58 cm

Age recommendation From 0 year

Approximate installation time 2 persons 7 hours

Scale 1:50 (when printed in 100%)