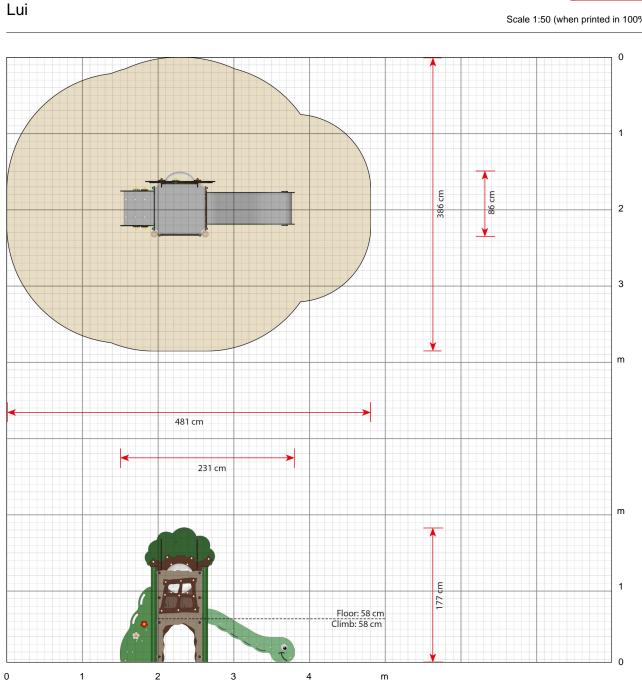

## Specifications

Order number MP130G: In-ground mounting MP130C: Surface mounting

Product dimensions (LxWxH) 231 x 86 x 177 cm

(LxW) 481 x 386 cm

Maximum fall height 58 cm

Age recommendation From 0 year

Approximate installation time 2 persons 3 hours