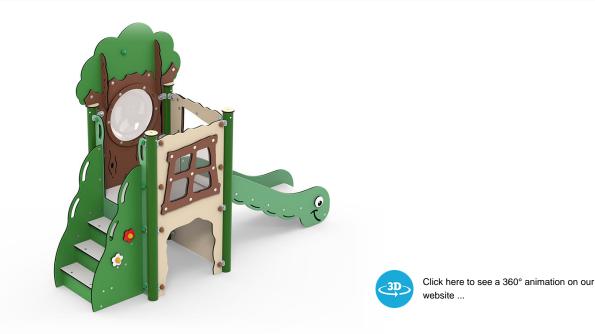

## Specifications

Order number MP130G: In-ground mounting MP130C: Surface mounting

Product dimensions (LxWxH) 231 x 86 x 177 cm

(LxW) 481 x 386 cm

Maximum fall height 58 cm

Age recommendation From 0 year

Approximate installation time 2 persons 3 hours

## Why choose LEDON:

Danish design and production

Low maintenance playgrounds

Made with sustainable materials

Click here to see more about the product on our website: https://www.ledonplay.com/product/mp130/