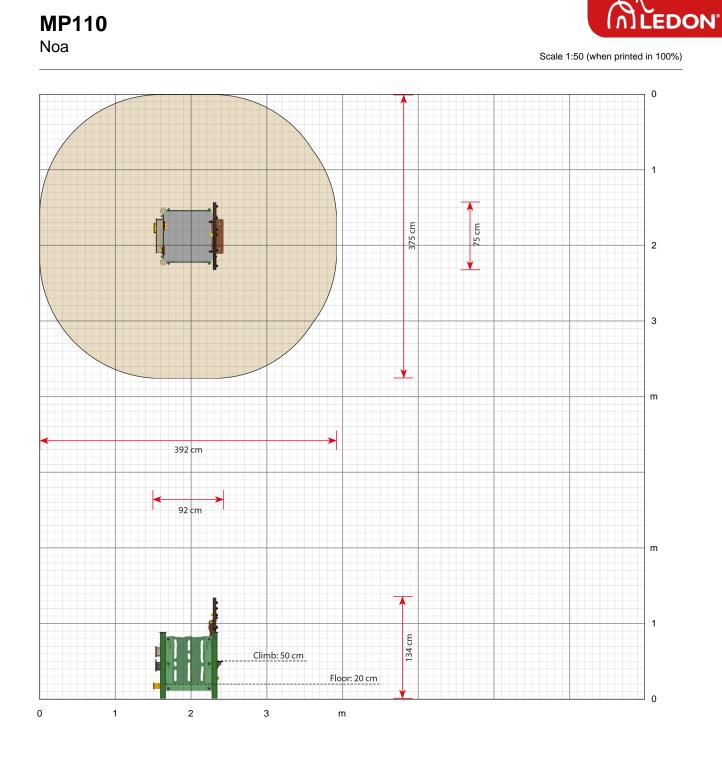

## Specifications

Order number MP110G: In-ground mounting MP110C: Surface mounting

**(LxW)** 392 x 375 cm

Maximum fall height 50 cm

Age recommendation From 0 year

Approximate installation time 2 persons 2 hours