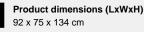

## Specifications

Order number MP110G: In-ground mounting MP110C: Surface mounting

**(LxW)** 392 x 375 cm

Maximum fall height 50 cm

Age recommendation From 0 year

Approximate installation time 2 persons 2 hours