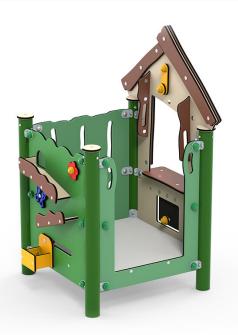

## LEDON quality play equipment for 50 years

LEDON is a family business which has been producing Danish quality playgrounds for children around the world for three generations. Our play equipment is based on solid Danish craftsmanship, quality and play value. Therefore, we guarantee to provide the best play experiences.

We develop our play equipment together with children, as they are real play experts. In this way, we can design play equipment that is fun and which at the same time supports children's natural development. This is true play value.

## Specifications

Order number MP110G: In-ground mounting MP110C: Surface mounting

**(LxW)** 392 x 375 cm

Maximum fall height 50 cm

Age recommendation From 0 year

Approximate installation time 2 persons 2 hours