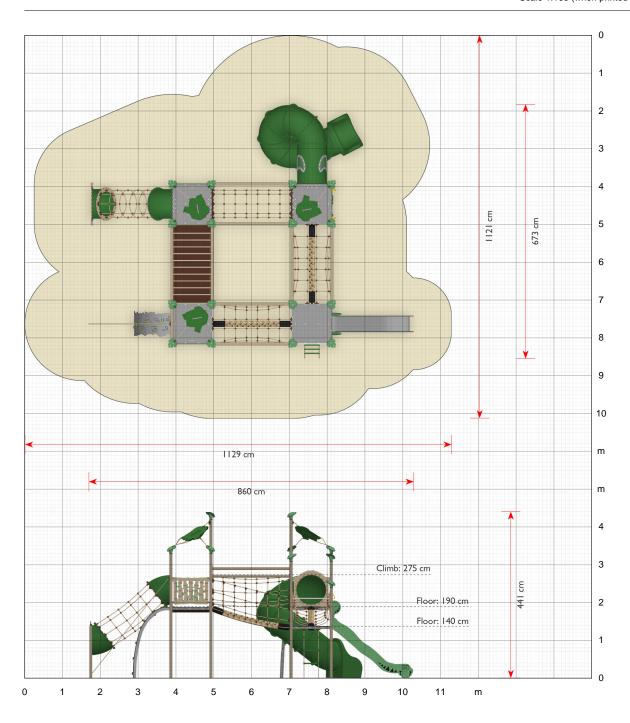

#### **Specifications**

Order number EX460

Product dimensions (LxWxH) 860 x 673 x 441 cm

Area requirement incl. safety distances (LxW)

1129 x 1013 cm

Maximum fall height

**Age recommendation** From 3 years

Approximate installation time

Scale 1:100 (when printed in 100%)