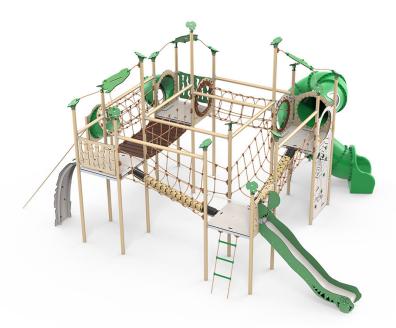

## A fun and challenging play system

Saldor is one of the largest play systems in the LEDON Explore series. With rope tunnels, jungle bridges, climbing wall panels, tube slides and much more, the system offers a wealth of activities and hours of captivating play. The Saldor play system is special because you can move all the way around it without touching the ground. This makes Saldor ideal for playing games such as 'tag' and 'the floor is lava'.

## **Exhilarating tube slide**

For many years, LEDON's tube slides have been a huge favourite, and the Saldor slide is no exception. Tunnel slides can be designed in many ways. The window ensures that light is able to enter the tunnel. And Saldor's floor height of 190 cm guarantees exhilarating slides. The slide doesn't just give children butterflies – it also helps to stimulate their development. When children go down a slide, it trains their gross motor skills and balance, and at the same time it helps them about gravity, distance and speed.