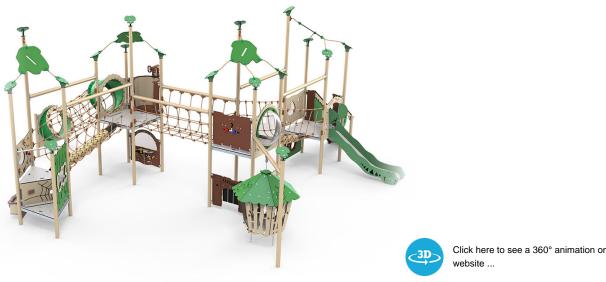

## The ultimate play system for children of all ages

The Titan play system is one of the ultimate play systems in the Explore universe. The play system is divided into zones, so that several play activities can take place simultaneously, and so that several age groups can play at the same time without disturbing each other. Titan has play elements that address all aspects of child development - cognitive, social, emotional, motor and, not least, physical. The Titan play system incorporates, for example, different suspension bridges, a helicopter panel with a dome window, a rope tunnel, a slide, countless play panels and, in particular, a designated play area for toddlers. Please read more below.

# Specially developed play area for toddlers

Titan has a special play area for the smallest children. Here, they are able to immerse themselves in play activities which train their fine motor skills. On the outside are the sand panel and kitchen panel, and under the platform is a space that functions as a den. The low step height ensures that even the smallest children are able to climb up onto the platform. The large window on the right-hand side encourages children to consider the world from a slight distance and engage in social play, while the activity panel on the uppermost step provides a range of fun activities with moving parts. Playing on the sensory panel strengthens children's fine motor skills, and all the different handles and moving shapes stimulate their sense of touch. The panel window also makes it possible to interact with children in the kitchen below. A space has been created here with activities that promise hours of fun for younger children.