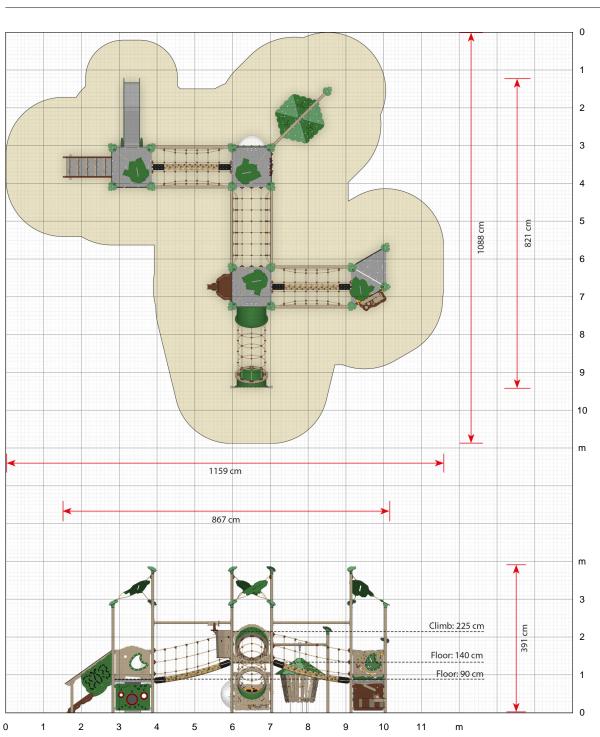

### Specifications

Order number EX450

Product dimensions (LxWxH) 867 x 821 x 391 cm

1159 x 1088 cm Maximum fall height

225 cm

Age recommendation From 2 years

Approximate installation time 2 persons 24 hours

Scale 1:100 (when printed in 100%)