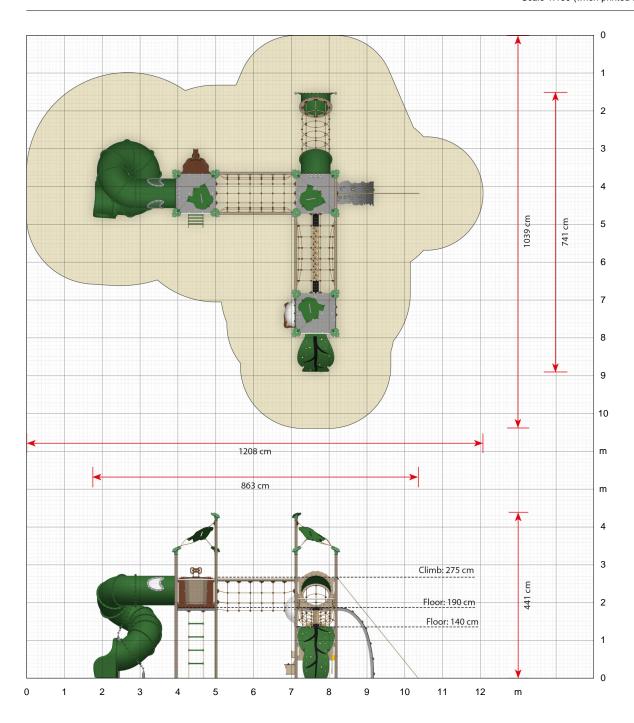

#### Specifications

Order number EX380

Product dimensions (LxWxH) 863 x 741 x 441 cm

Area requirement incl. safety distances (LxW)

1208 x 1039 cm

Maximum fall height 275 cm

2/5 (11)

Age recommendation

Scale 1:100 (when printed in 100%)