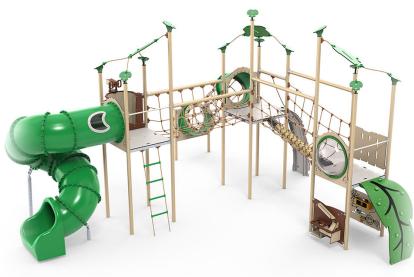

## A play system that challenges even the strongest climber

The Cuzco play system is designed for older children, with floor heights of 140 cm and 190 cm. The system is very motorically challenging with many climbing and balancing activities. Only after a difficult climb up the curved climbing wall panels and across the rope tunnel is it possible to access the system's highest tower. From here, the crow's nest provides spectacular views across the entire playground. Then, from the upper tower, children can hurtle back to ground level down the tube slide, which will leave them reeling with excitement.

### Treasure chest, kitchen and role-play

Under one of Cuzco's play towers, a space has been created for concentration and role-playing. Here, it is the Explore universe's treasure chest with its key and diamond as well as the kitchen that set the scene for children's play. All the small moving parts in the treasure chest and kitchen train children's fine motor skills while stimulating their creative and cognitive development. Role-playing is important for child development, as it is here that they learn about social rules and how to compromise, negotiate and resolve conflicts.