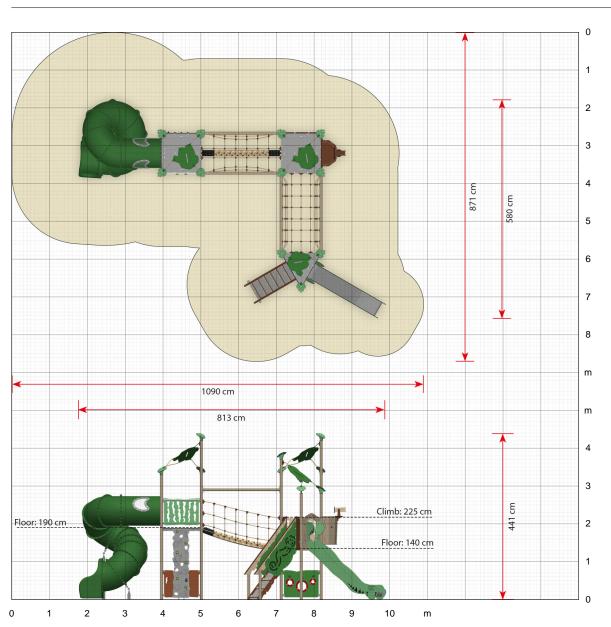

Click here to see more about the product on our website: https://www.ledonplay.com/product/ex375/

Sales / Marketing / Product Development: Nordkajen 21, DK-6000 Kolding

Specifications

EX375

(LxW) 1090 x 871 cm

Product dimensions (LxWxH)

Order number

225 cm

Age recommendation From 3 years

Approximate installation time 2 persons 19 hours

Phone:+45 7482 6565 info@ledonplay.com, www.ledonplay.com Production / Administration: Vestergade 25, DK-6510 Gram Sales / Marketing / Product Development: Nordkajen 21, DK-6000 Kolding

Scale 1:100 (when printed in 100%)