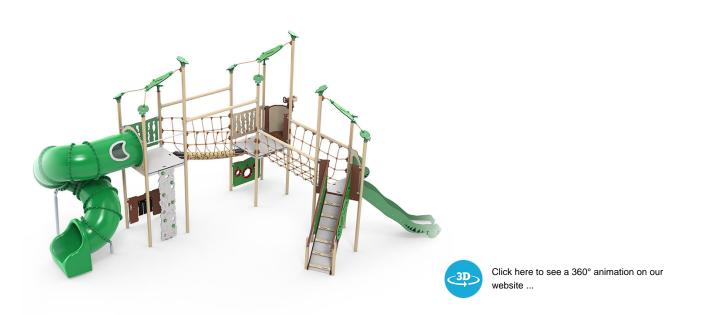

## Challenging play system with spiral tube slide

The Zulu play system incorporates one of LEDON's popular tube slides. This is accessed via the vertical climbing wall panel or the swinging suspension bridge. From here, you slide at high speed down the tube, which leaves you reeling with excitement. Crawling around the system stimulates the children's sense of balance, coordination and motor skills, but all the cross-movements with arms and legs also strengthen coordination between the two sides of the brain, which also happens when children are learning to read and doing mathematics.

## Zulu is not just for older children

Even though Zulu has many activities for older children, the system also has a play area for children who are not ready to use the swinging suspension bridges or vertical climbing wall panels. The non-slip ramp provides access to the slide which starts at a height of 90 cm, and the play system also has a number panel and a cave panel with rubber slats at ground level.