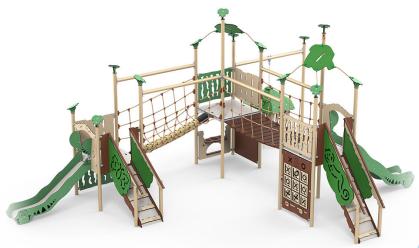

## Virok is an all-round play system

Virok can accommodate a very wide age group. Structured according to zones, it can be used by many children at once despite its limited space requirement of approx. 10 x 10 metres. The Virok system incorporates many of the Explore universe's play activities, for example the kitchen and stove, which encourage role-playing. The Virok system also features the swinging jungle hut, suspension bridges, tic-tac-toe as well as the two slides. Even though it's designed for energetic play, it is still safe. All the floors are finished with a specially developed cubit-grain non-slip surface.

### Tic-tac-toe a popular playground game

For many years, tic-tac-toe – or noughts and crosses as it is otherwise known - has been a popular children's game; in fact, it is one of the most-played games worldwide. Now the game has been brought to the playground as part of the Virok play system. At the bottom of the play panel is the scoring scale - who will win the first five games? The pieces are designed with rounded edges so they are comfortable to touch.