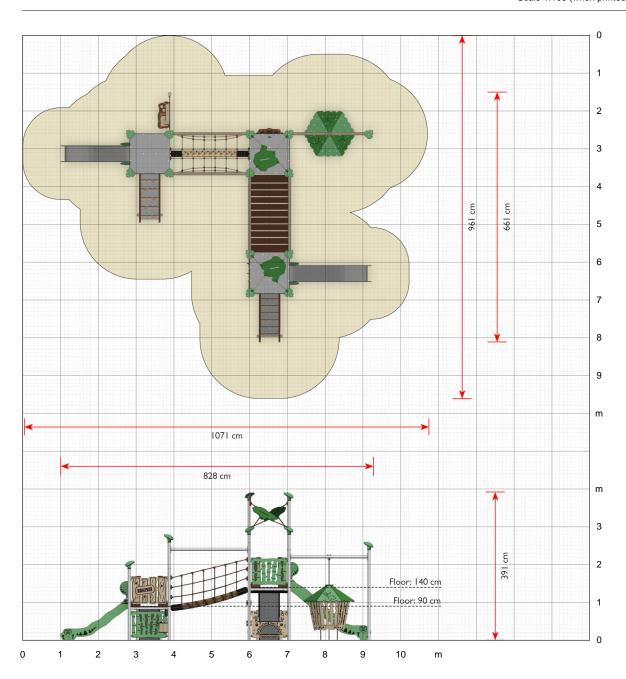

#### **Specifications**

Order number EX365

Product dimensions (LxWxH) 828 x 661 x 391 cm

Area requirement incl. safety distances (LxW)

1071 x 961 cm

Maximum fall height 140 cm

Age recommendation From 2 years

https://www.ledonplay.com/product/ex365/

Scale 1:100 (when printed in 100%)