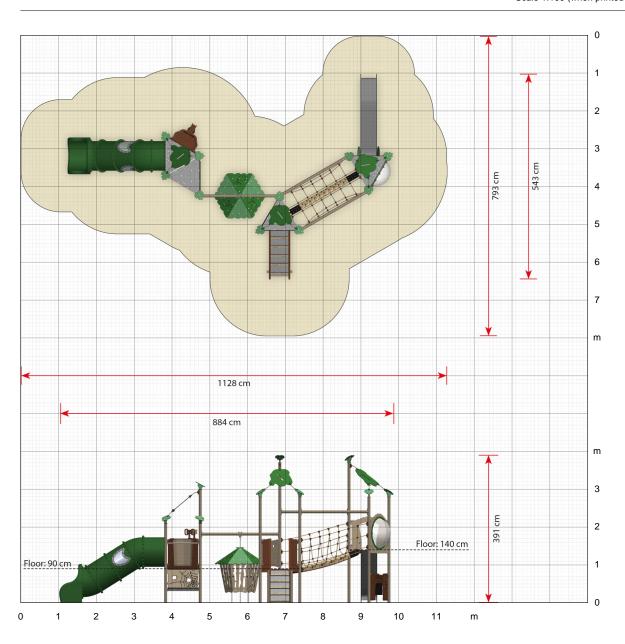

#### **Specifications**

Order number EX355

Product dimensions (LxWxH) 884 x 543 x 391 cm

Area requirement incl. safety distances (LxW)

1128 x 793 cm

Maximum fall height

140 cm

Age recommendation