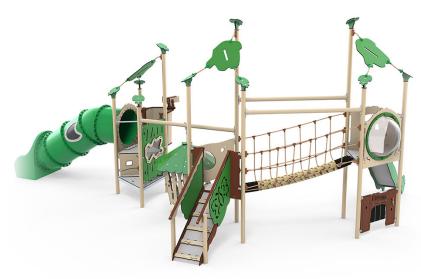

# A versatile play system

Due to its structure, Arkon is one of the more fun and asymmetric play systems in LEDON Explore. It opens up the possibility of playing in a different way, among other things with the integrated jungle hut between two of the towers. The jungle hut is moveable, and a firm favourite with children playing hide-and-seek. One of the towers provides access via two levels to the highly popular tube slide. With a starting height of 90 cm and a built-in window that lets in light, all age groups can join in the fun.

## Unsteady ground under your feet

Arkon has both a swinging jungle hut and a jungle bridge. The jungle bridge demands balance and concentration, and also stimulates children's motor skills. Balancing across the jungle bridge provides access to the tower's dome window, from which the world can be viewed in whole new perspective. It feels as if you're floating in mid-air. When you're ready, a thrilling ride down the slide awaits, which is fun, and also teaches you about gravity and judging distance and speed.