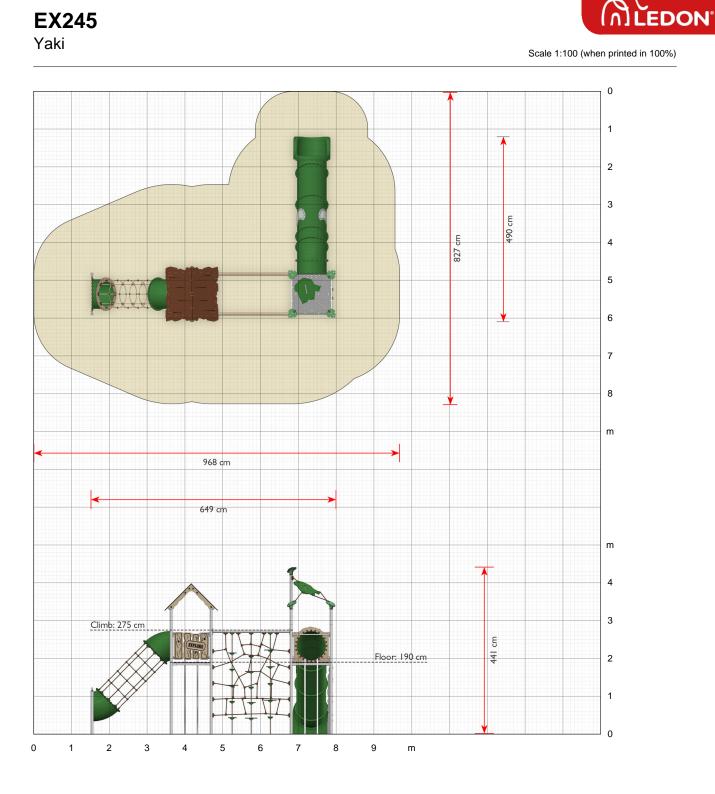

#### Order number EX245

Product dimensions (LxWxH) 649 x 490 x 441 cm

(LxW) 968 x 827 cm

Maximum fall height 275 cm

Age recommendation From 4 years

Approximate installation time 2 persons 14 hours