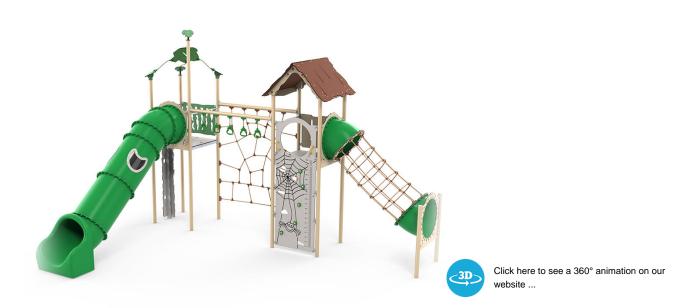

## A full-on play system

Yaki is a play system designed for children aged approx. four years and up. With its specially designed climbing net and vertical climbing wall panels, there is no easy way up onto the towers. Climbing is both fun and healthy, because it exercises children's cross-coordination skills. This stimulates neural activity between both sides of the brain, which also happens when children are learning to read.

# Tube slide a favourite

For many years, LEDON's tube slides have been very popular in the playground, and they can be designed in many different ways. The window ensures that light enters the tunnel. Yaki's floor height of 190 cm guarantees high-speed slides.