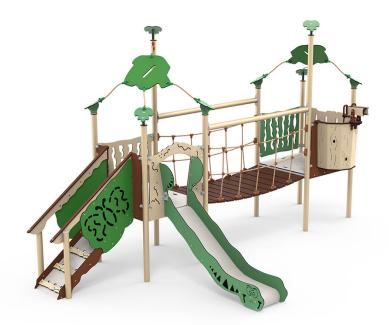

## Two-tower play system for younger children

Sikan is a two-tower play environment with a floor height of 90 cm and non-slip steps, which means that children as young as two can join in the fun. From the first tower, there is access to the slide. If you are a bit more daring, balancing your way across the swinging suspension bridge provides access to the crow's nest and the moveable telescope.

#### A suspension bridge for toddlers

LEDON Explore has several different kinds of suspension bridges for various age groups. The Sikan play system is designed to accommodate the youngest age groups. Therefore, the suspension bridge is designed with a firm floor, so that the bridge can move slightly while the children still have a solid foothold.

### **Specifications**

Order number EX215

Product dimensions (LxWxH) 563 x 300 x 321 cm

Area requirement incl. safety distances (LxW)

856 x 543 cm

Maximum fall height

100 cm

Age recommendation