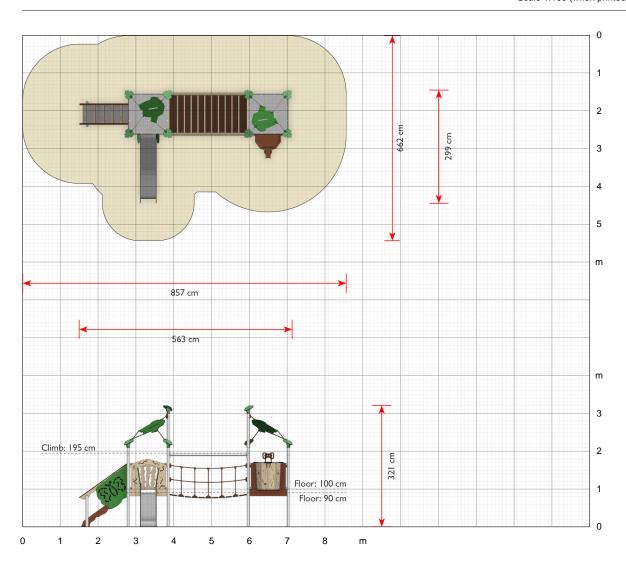

### **Specifications**

Order number EX215

Product dimensions (LxWxH) 563 x 300 x 321 cm

Area requirement incl. safety distances (LxW)

856 x 543 cm

Maximum fall height

100 cm

Age recommendation

From 2 years

Approximate installation time

2 persons 9 hours

Scale 1:100 (when printed in 100%)