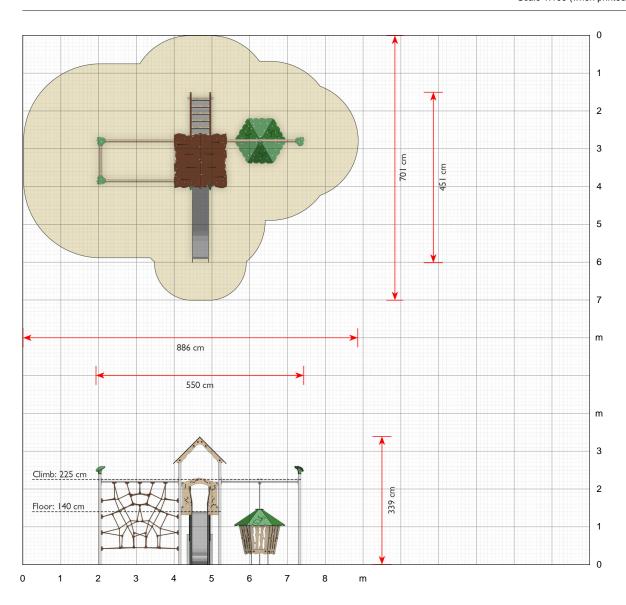

## All-round play system with many activities

Lumka is an all-round play system with space for many children. Lumka requires an area of 7 x 9 metres. The play system offers good climbing opportunities on the climbing net and up the vertical climbing wall panel. The upper level in the tower can be accessed from the climbing wall panel or via the non-slip ramp. From here, there is access to a high-speed slide. In addition, Lumka also has the popular jungle hut, which you can read more about below.

### **Specifications**

Order number

EX143G: In-ground mounting

Product dimensions (LxWxH) 451 x 550 x 339 cm

Maximum fall height

**Age recommendation** From 3 years

Approximate installation time

2 persons 10 hours

Scale 1:100 (when printed in 100%)