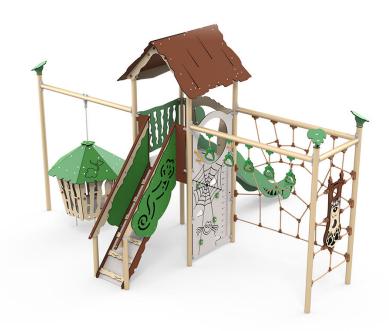

## All-round play system with many activities

Lumka is an all-round play system with space for many children. Lumka requires an area of 7 x 9 metres. The play system offers good climbing opportunities on the climbing net and up the vertical climbing wall panel. The upper level in the tower can be accessed from the climbing wall panel or via the non-slip ramp. From here, there is access to a high-speed slide. In addition, Lumka also has the popular jungle hut, which you can read more about below.

## Swinging jungle hut

The swinging jungle hut is a real favourite with children. The jungle hut was developed to meet children's wishes for a den, where they can hide away and exchange secrets. The swinging sensation makes the jungle hut experience even more fun.