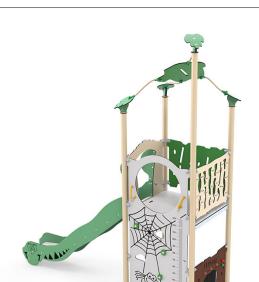

### Roka play tower tests motor skills

Roka is a play tower which is designed to test children's gross motor skills, because there is no 'easy' access to the platform on the first floor. The only way to use the slide is by first scaling the vertical climbing wall panel, which is designed with holes and grips. And with the engraved measuring scale, you can see how far up you've come. Roka is a play system for slightly older children aged about four years and upwards. The floor height is 140 cm.