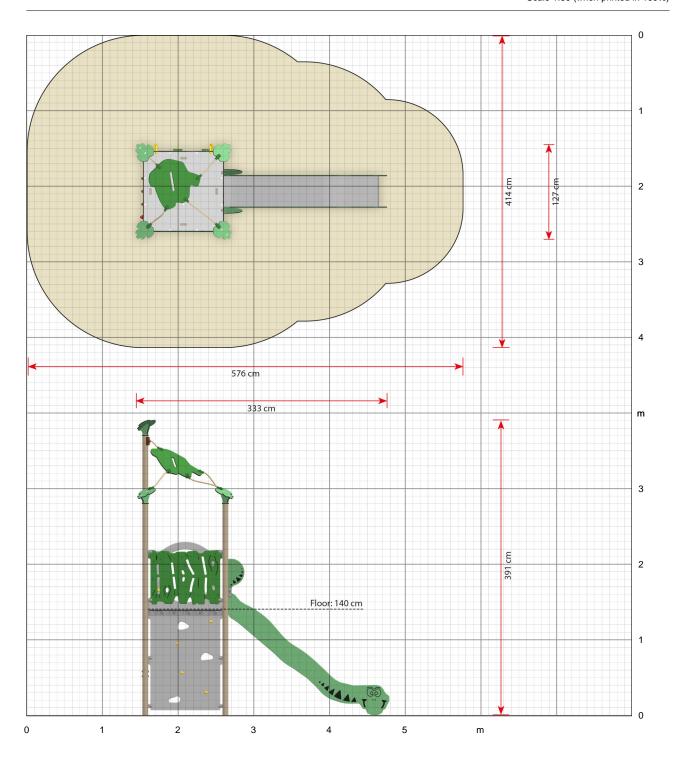

### **Specifications**

Order number

EX140G: In-ground mounting

Product dimensions (LxWxH) 333 x 127 x 391 cm

333 X 127 X 391 CII

Area requirement incl. safety distances (LxW)

576 x 414 cm

Maximum fall height

140 cm

Age recommendation

From 4 years

Approximate installation time

2 persons 6 hours