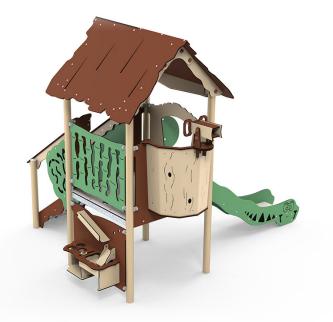

## Atox is a multi-functional play environment

Atox is a popular single tower model in the Explore universe because it spans a wide age group. The non-slip steps make it possible for even two-year-olds to climb up into the tower and have a go on the fun slide. The tower also provides access to the crow's nest, where the moveable telescope encourages role-playing - even over large distances.

# A kitchen sets the scene for role-playing

Atox has a floor height of 90 cm. The play system is designed with a roof, which gives children a sense of being in a hut and a playhouse. The roof protects them from the wind and weather, and shades them from the sun. At ground level is the kitchen, which is ideal for role-playing with imaginary pots and pans. What shall we bake? And when shall we eat?