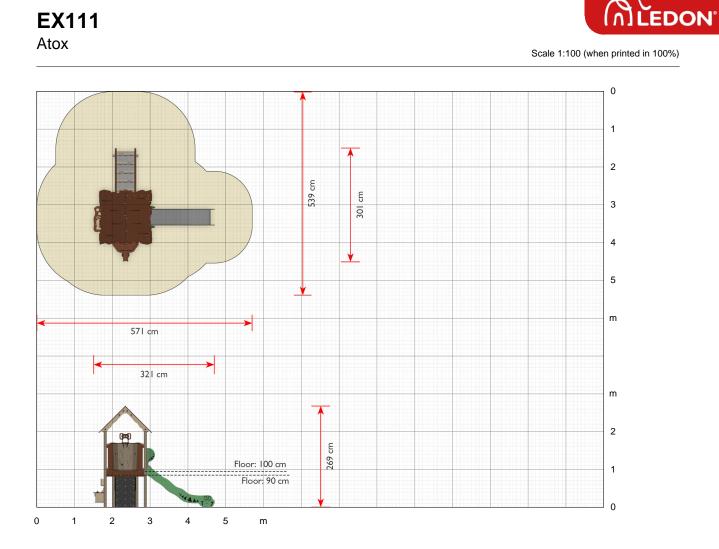

### Specifications

Order number EX111

Product dimensions (LxWxH) 301 x 321 x 269 cm

571 x 539 cm Maximum fall height

100 cm

Age recommendation From 2 years

Approximate installation time 2 persons 6 hours