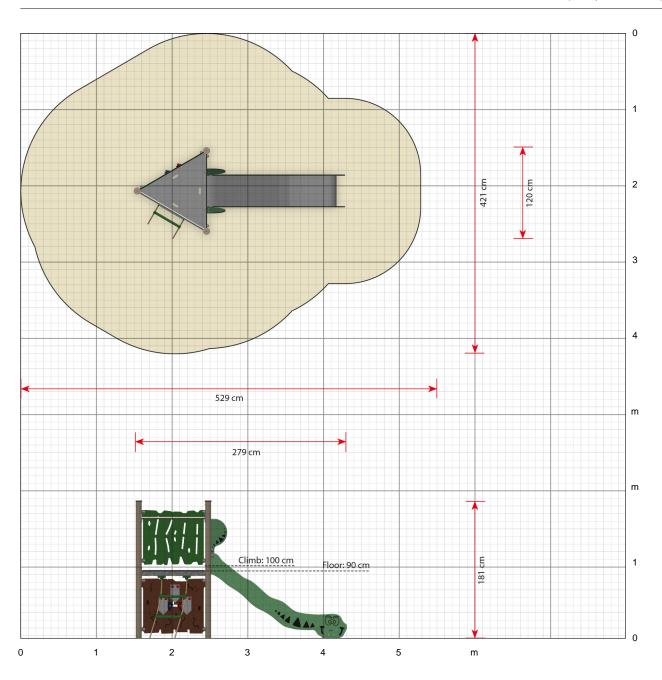

#### Sia is a compact play system

With its triangular floor, Sia is suitable for areas with limited space. Sia requires an area of  $6.2 \times 4.2$  metres. The fall height is 90 cm, so Sia should ideally stand on grass. However, this is not always recommended, as grass soon wears out, and the ground becomes too hard to function as a suitable safety surface. The system is designed for children from about three years of age, and the non-slip floor ensures that even the smallest feet stand securely.

#### **Specifications**

Order number EX100

Product dimensions (LxWxH) 279 x 120 x 181 cm

Area requirement incl. safety distances (LxW)

529 x 421 cm

Maximum fall height

100 cm

Age recommendation

Scale 1:50 (when printed in 100%)