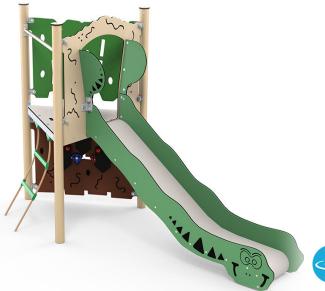

# SIA is the price-conscious model in LEDON Explore

The Explore universe has playground equipment for every need. Sia is the smallest model in the Explore series, but still offers scope for challenges and fun. The short rope ladder extends up to the tower, which has a floor height of 90 cm, from where you can look out across the playground or zoom down the slide. Underneath is a small den, where the diamond panel encourages concentrated play and stimulates fine motor skills.

#### Sia is a compact play system

With its triangular floor, Sia is suitable for areas with limited space. Sia requires an area of  $6.2 \times 4.2$  metres. The fall height is 90 cm, so Sia should ideally stand on grass. However, this is not always recommended, as grass soon wears out, and the ground becomes too hard to function as a suitable safety surface. The system is designed for children from about three years of age, and the non-slip floor ensures that even the smallest feet stand securely.