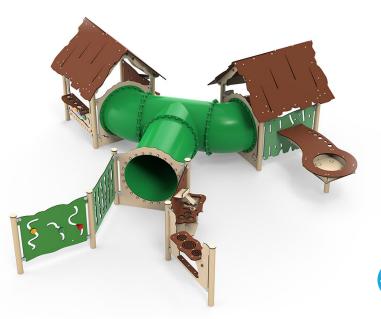

## Luxi - an activity-packed play village

Luxi is one of two play villages in the Explore universe, where the playhouses are joined to create larger playhouse environments. The play village makes it possible to divide the playhouses into zones, so that lots of children can play together in different places around the playhouses without disturbing each other. The play villages are very practical at, for example, institutions, where the playhouses need to accommodate large numbers of children.

The play village houses many different activities, providing opportunities for concentration and role-playing while also supporting children's creative, social, motor and cognitive development. Luxi has, among other things, a corner shop panel, where children can start to learn about number and play shop, and two kitchens and stove play panels, which encourage role-playing. In addition, several children can play together at the splash table with sand and water, and in this way stimulate their sense of touch, fine motor skills and creativity.

# Play village with integrated crawl tubes

Luxi is the only play village that features integrated crawl tubes. The tubes add a fun dimension, and make it possible to involve both playhouses when playing. When a child crawls, it develops its motor skills, while the cross-movements between its arms and legs helps to strengthen the connection between the right and left hemispheres of the brain. This is an important part of the developmental process, which helps to prepare the child for learning to read, for example.

The crawl tubes are built from LEDON's tube slide tubes, which are approved worldwide according to strict safety and quality requirements.

LIVIN LUNIANA IA VALIE ALIAPANAAA

Click here to see a 360° animation on our website ...