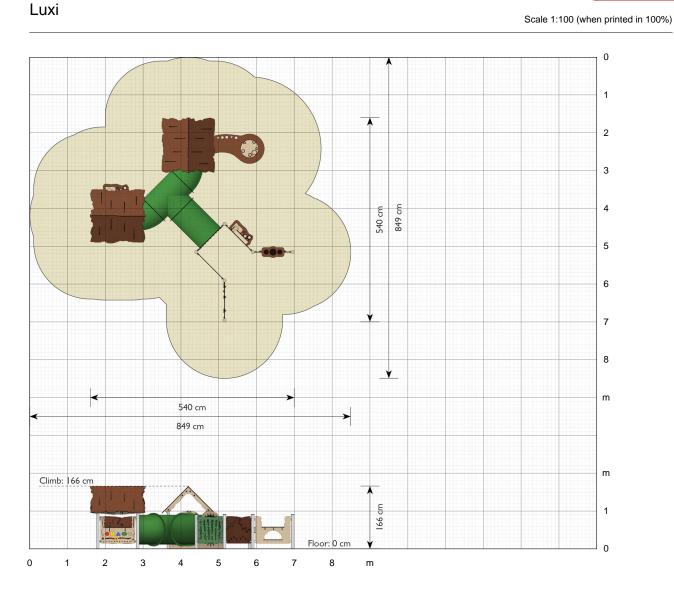

#### Specifications

Order number EX096

Product dimensions (LxWxH) 540 x 540 x 166 cm

Area requirement incl. safety distances (LxW) 849 x 849 cm

Maximum fall height 166 cm

Age recommendation From 1 year

Approximate installation time 2 persons 8 hours