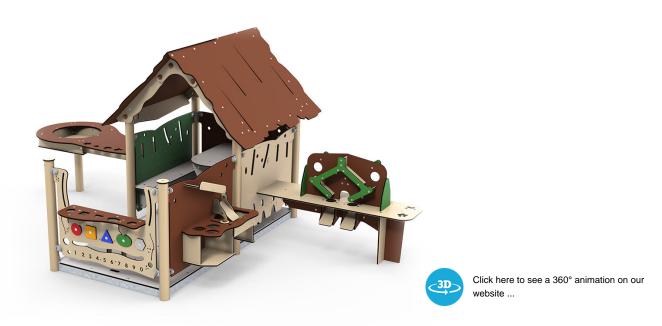

## Compact playhouse with lots of activities

Tobi is one of the playhouses in the Explore series which has many activities in a limited space. Tobi requires an area of just under 7 x 6 metres. A safety surface is not necessary, so the playhouse can stand on grass. In addition to two standard benches and the table inside the playhouse, Tobi is also equipped with a veranda, which provides more play space as well as making it easier to enter and leave the playhouse. At the same time, the kiosk play panel inspires kiosk role-play. Role-playing is important for children's development, because it enables them to live out experiences from their own daily lives. In this way, they learn about social rules and compromising as well as conflict-resolution.

# Splash table, kitchen and sand machine

Tobi has a kitchen on the outer side of the veranda. The kitchen has many small activities that train children's fine motor skills while stimulating their creative and cognitive development. At the same time, the kitchen is also one of the elements which inspires most role-play. On one side of the playhouse there is a splash table, and on the other a sand machine. Several children can play together with water and sand at the splash table, which stimulates their sense of touch and fine motor skills. In the case of the sand machine, it is the children's cooperative skills that are put to the test, as they need to fill buckets with sand and carry them to the splash table.