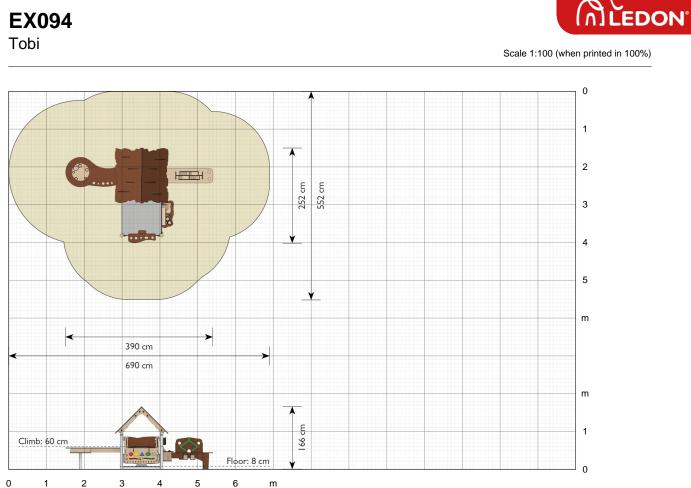

### Specifications

Order number EX094

Product dimensions (LxWxH) 390 x 252 x 166 cm

(LxW) 690 x 552 cm

60 cm

Age recommendation From 1 year

Approximate installation time 2 persons 3 hours