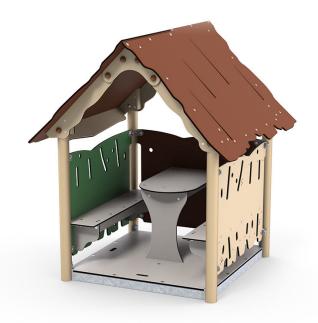

## Ana is a standard playhouse with two benches and a table.

Playhouses often provide a good setting for the role-play which is so important for children's development. In conjunction with role-playing, children explore different possibilities, they learn social rules and how to compromise, and they learn how to negotiate and resolve conflicts. Role-playing also requires collaboration and communication.

When children play in the playhouse, they exchange thoughts and words with themselves and each other. Initially, the youngest children will say a few words like "car, house, Mummy, hello, goodbye". As the child gets older, it will say small sentences and announcements, which will develop the play: "Then that happened, and then we did this, and now we're going to school" etc. The language helps to develop an understanding of the outside world and enables children to express emotions and communicate with other children. The playhouse's floors are designed with a specially developed non-slip cubit-grain surface, and so the playhouse does not require a safety surface, and can therefore stand on grass.