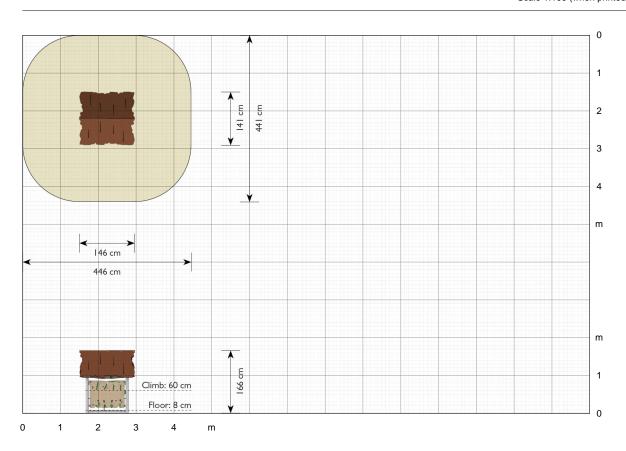

## Specifications

Order number EX090

Product dimensions (LxWxH) 146 x 141 x 166 cm

Area requirement incl. safety distances (LxW)

446 x 441 cm

Maximum fall height

Age recommendation

From 1 year