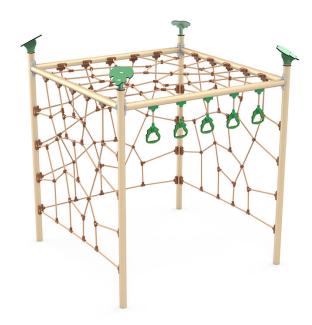

Click here to see a 360° animation on our website ...

The Explore universe has three different climbing systems. The starting point is the same – how big a climbing net do you want? The smallest climbing net is Mira, Askal is our medium model, and finally there is Manco, the large climbing net system.

All our climbing nets are made of Taifun rope which has a strong core comprising a total of 48 steel wires. In practice, this means a breaking strength of 4,500 kg. The climbing nets are therefore extremely resistant to vandalism and ensure a stable construction.