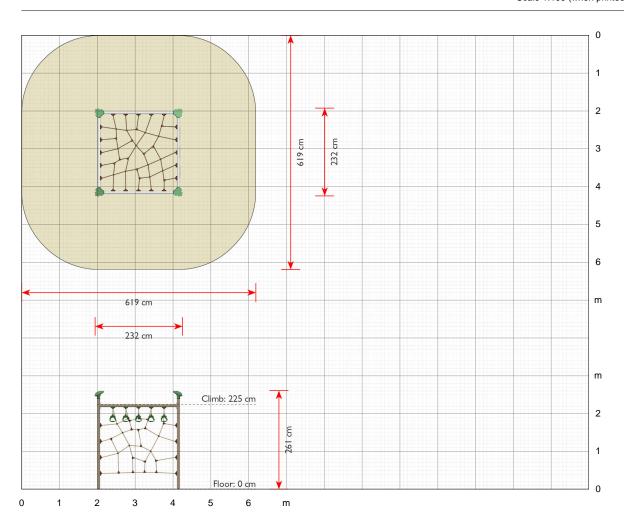

## **Specifications**

Order number EX065

Product dimensions (LxWxH) 232 x 232 x 261 cm

Area requirement incl. safety distances (LxW)

619 x 619 cm

Maximum fall height 225 cm

**Age recommendation** From 3 years