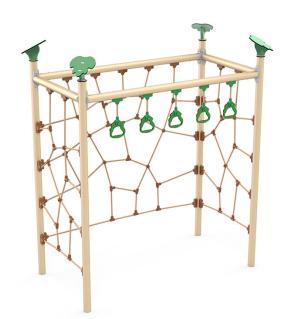

Printet 2019-07-03

The Explore universe has three different climbing systems. The starting point is the same – how big a climbing net do you want? The smallest climbing net is Mira, Askal is our medium model, and finally there is Manco, the large climbing net system.

All our climbing nets are made of Taifun rope which has a strong core comprising a total of 48 steel wires. In practice, this means a breaking strength of 4,500 kg. The climbing nets are therefore extremely resistant to vandalism and ensure a stable construction.

## Specifications

Order number EX060

Product dimensions (LxWxH) 232 x 134 x 261 cm

Age recommendation From 3 years

Approximate installation time 2 persons 3 hours