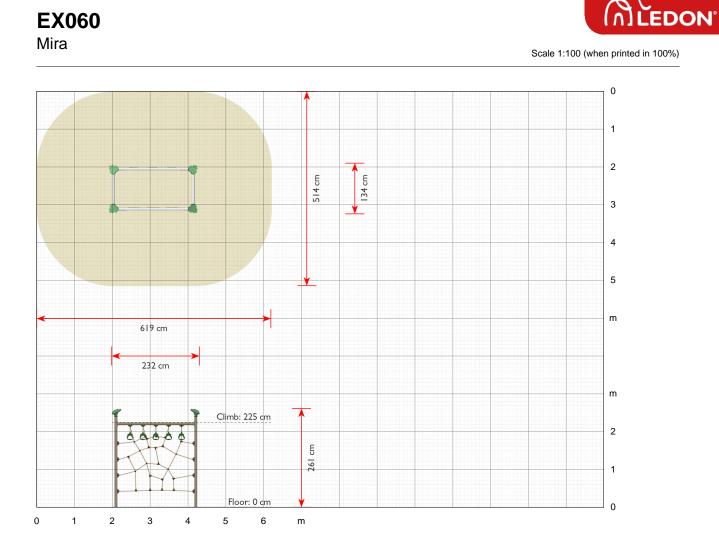

## Specifications

Order number EX060

Product dimensions (LxWxH) 232 x 134 x 261 cm

Age recommendation From 3 years

Approximate installation time 2 persons 3 hours