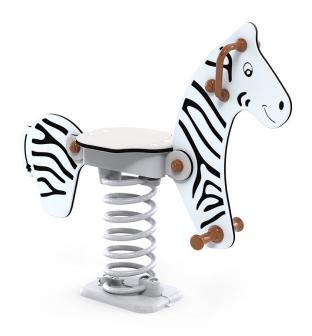

## The savannah has its very own springers

LEDON Explore has many springers on the savannah. The springers can withstand even the most enthusiastic cowboys or hunters! The series includes equipment for children large and small, and even the most energetic are well catered for. Whether you choose the tiger, the giraffe, the rhino or something quite different.

# Springers are fun and healthy

It's fun to rock, but it's also important. Keeping a springer rocking exercises the whole body. This physical exercise is very healthy, but it also benefits a child's proprioception. Rocking back and forth gives the child a strong sense of cause and effect, while at the same time stimulating the vestibular sense, which strengthens balance and learning. None of the springers in the LEDON Explore series requires special maintenance, and they are designed with non-slip seats. The ergonomic nylon handles minimise the risk of eye and dental injuries, while also ensuring that small fingers do not stick to the surfaces in freezing weather.