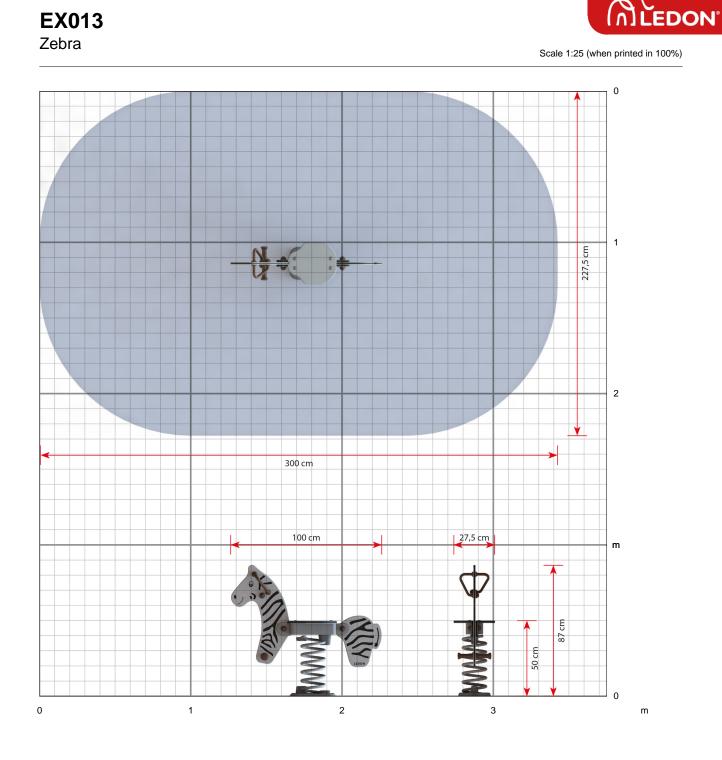

EX013

Maximum fall height 50 cm

Age recommendation From 2 years

Approximate installation time 1 person 1 hour