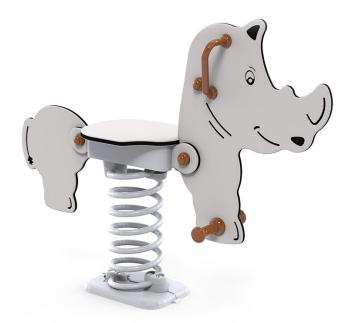

## The savannah has its very own springers

LEDON Explore has many springers on the savannah. The springers can withstand even the most enthusiastic cowboys or hunters! The series includes equipment for children large and small, and even the most energetic are well catered for. Whether you choose the tiger, the giraffe, the zebra or something quite different.

## Springers are fun and healthy

It's fun to rock, but it's also important. Keeping a springer rocking exercises the whole body. This physical exercise is very healthy, but it also benefits a child's proprioception. Rocking back and forth gives the child a strong sense of cause and effect, while at the same time stimulating the vestibular sense, which strengthens balance and learning. None of the springers in the LEDON Explore series requires special maintenance, and they are designed with non-slip seats. The ergonomic nylon handles minimise the risk of eye and dental injuries, while also ensuring that small fingers do not stick to the surfaces in freezing weather.