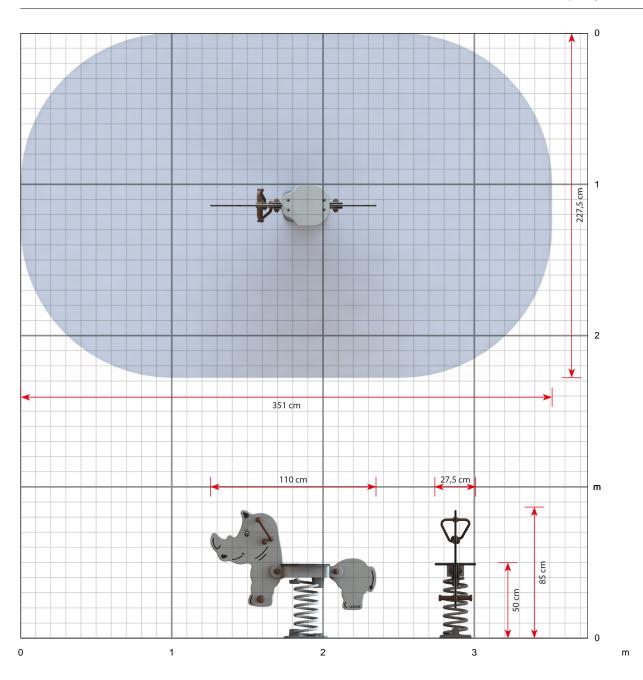

#### **Specifications**

Order number EX012

Product dimensions (LxWxH) 110 x 28 x 85 cm

Area requirement incl. safety distances (LxW)

351 x 228 cm

Maximum fall height

50 cm

Age recommendation

From 2 years

Approximate installation time

1 person 1 hour

Scale 1:25 (when printed in 100%)