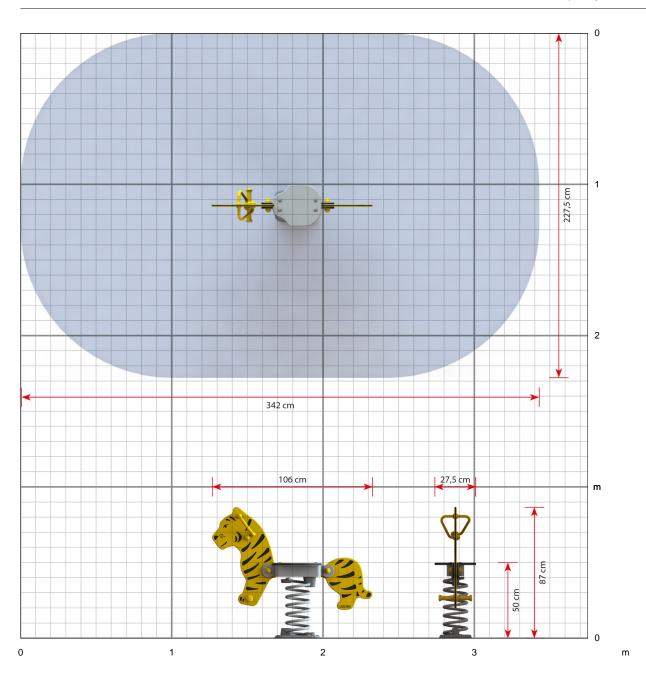

#### **Specifications**

Order number EX010

Product dimensions (LxWxH) 106 x 28 x 87 cm

Area requirement incl. safety distances (LxW)

342 x 228 cm

Maximum fall height

**Age recommendation** From 2 years

Approximate installation time

Scale 1:25 (when printed in 100%)