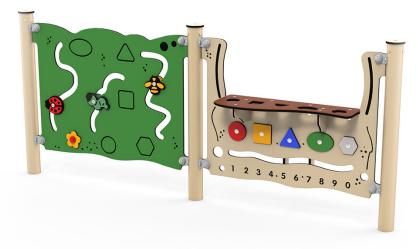

Printet 2019-07-03

Click here to see a 360° animation on our website ...

LEDON supplies several activity rooms, which can be designed with different side panels. The activity rooms are good for creating zones and shielding, so that smaller spaces can be formed. The smaller activity panels such as Elo and Guo are good at inspiring children to play in the sandbox – for example the kitchen panel, where role-playing is particularly popular. Role-playing games are important for children's development, because when children assume different roles, it helps them to understand the outside world. It is also through role-play that children learn social rules as well as how to compromise and resolve conflicts.

## Specifications

Order number EX005

Product dimensions (LxWxH) 219 x 34 x 92 cm

Area requirement incl. safety distances

(LxW)

Age recommendation From 1 year

Approximate installation time 1 person 1 hour