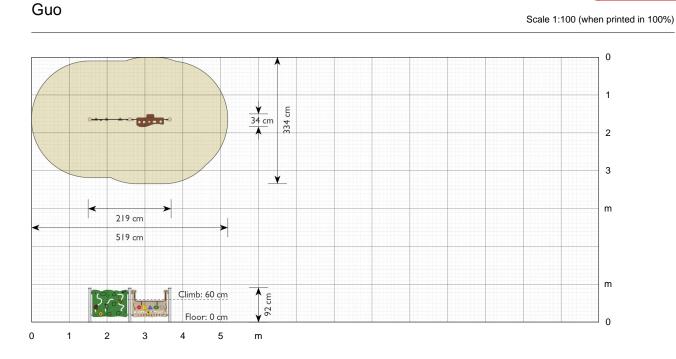

## Specifications

Order number EX005

Product dimensions (LxWxH) 219 x 34 x 92 cm

Area requirement incl. safety distances

(LxW)

Age recommendation From 1 year

Approximate installation time 1 person 1 hour