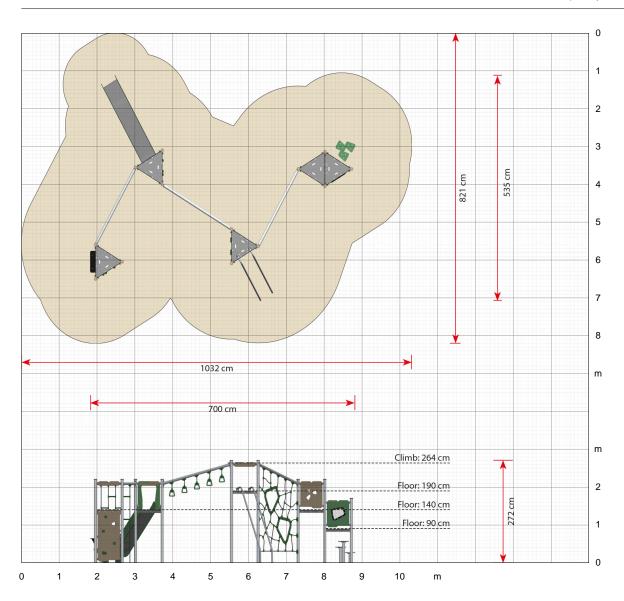

#### **Specifications**

Order number

LB450G: In-ground mounting

Product dimensions (LxWxH)

700 x 535 x 272 cm

Area requirement incl. safety distances (LxW)

1032 x 821 cm

Maximum fall height

264 cm

Age recommendation

From 4 years

Approximate installation time

2 persons 20 hours

### Brandon

Scale 1:100 (when printed in 100%)