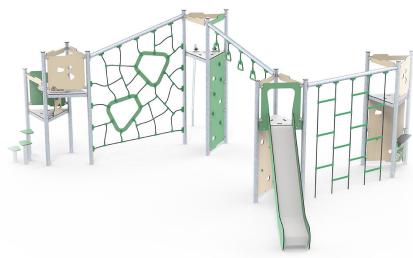

## The biggest selection of play options

Brandon is our biggest play environment in the Basic series. The model has four towers: three with a floor height of 140 cm and one of 190 cm. On top of that, you will find multiple play zones, both a slide and sliding poles as well as a bunch of climbing activities. Do you want a similar play system with three towers instead? Then have a look at our LB350 Boris play environment.

Brandon's many towers are connected by two climbing nets and a monkey bar. Additionally you get three climbing walls, stepping stones, several levels and a play panel for the youngest children. All of these activities help to support the children's natural development, both their gross motor skills when they climb and their fine motor skills when they immerse themselves at a play panel.

The play environment Brandon's design is focused on the children's play value. We have thought out solutions that guarantee a space for all children of all ages. For example, multiple age groups of children can play without disturbing each other, as there are several play zones. Likewise the activities are also distributed according to the age groups. This means that the play zones for the younger children are at ground level, while the challenging ascents to the high towers ensure that they are only accessible for the older children. In this way, we achieve an optimised environment, where the children can feel at ease and safe.