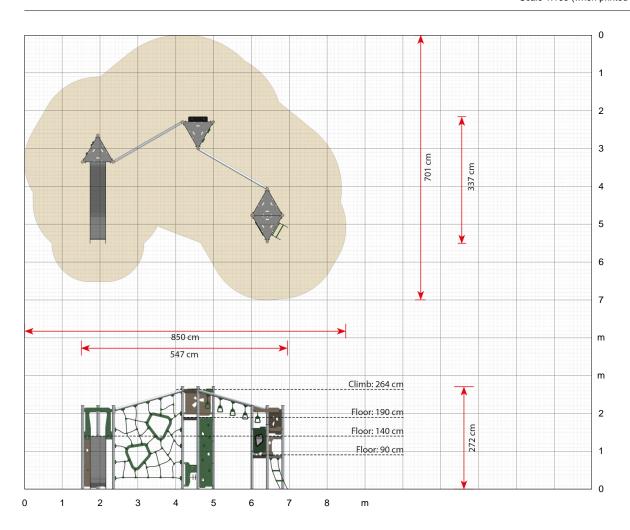

## **Specifications**

Order number

LB350G: In-ground mounting

Product dimensions (LxWxH)

547 x 337 x 272 cm

Area requirement incl. safety distances (LxW)

850 x 701 cm

Maximum fall height

264 cm

Age recommendation

From 4 years

Approximate installation time

2 persons 16 hours

## Why choose LEDON:

Danish design and production

Playground equipment developed in cooperation with children

Low maintenance playgrounds

Made with sustainable materials

EN1176 certified by TÜV

Scale 1:100 (when printed in 100%)