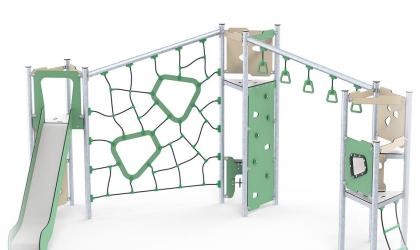

## A large selection of play options

Boris is one of our biggest play environments in the Basic series. This model has three towers: two with a floor height of 140 cm and one of 190 cm. On top of that, you will find multiple play zones, a fun slide, a climbing net and climbing walls. Do you want a similar play environment with four towers instead? Then have a look at our LB450 Brandon play system.

The Boris play environment consists of three towers that are connected by a climbing net and monkey bars. The model has play zones at ground level for the youngest children and a bunch of exciting climbing activities for the older children in the form of a rope ladder, two climbing walls and a big climbing net. Besides being fun elements on the play system, the climbing activities also improve the children's gross motor skills and develop their brain. Cross-body movements with the arms and legs strengthen the neural activity between the two sides of the brain, and this interaction is used when learning to read and write.

When the floor of the towers is reached, the children can enjoy the view over the playground before they either continue their climb or take a well-deserved trip down the slide from one of the towers.