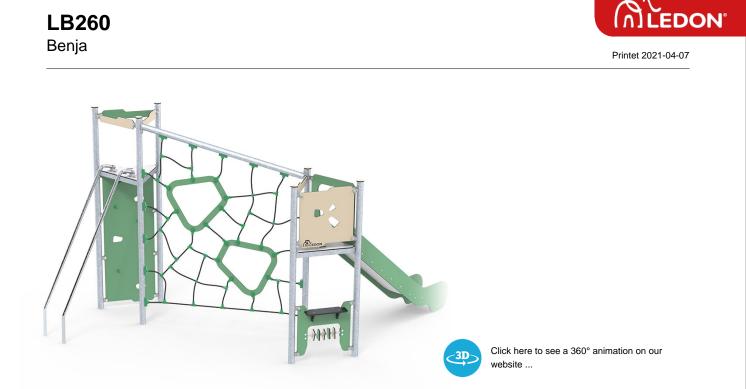

## Exciting climbs and a play zone for the youngest children

Benja is one of our four two-tower play systems that are filled with play activities for both younger and older children. This model has a floor height of 140 cm and 190 cm, respectively, as well as a climbing wall and a climbing net, which challenges the older children. At the bottom of one of the towers, there is a play panel for the younger children, which invites games such as role play. These two play zones make it possible for several groups of children to play at the same time without disturbing each other. Do you want a simpler model without play zones? Then have a look at our LB270 Billie play system.

The Benja play system has two towers that are connected by a climbing net. The connection is made even more fun and challenging, as the offset placement of the net results in the children having to go through the green frames in the net in order to go from one tower to the other. This different way of accessing the towers that includes both a slide and sliding poles makes the upper part of the system suitable for older children.

Down below sits the play panel which is perfect for younger children. The play panel is designed with a small counter and an abacus, which is ideal for role playing. Over the counter, the children can sell mud pies and other goods from the shop, and while they are stimulating their imagination and creativity, the role and negotiation plays also help to develop their language.