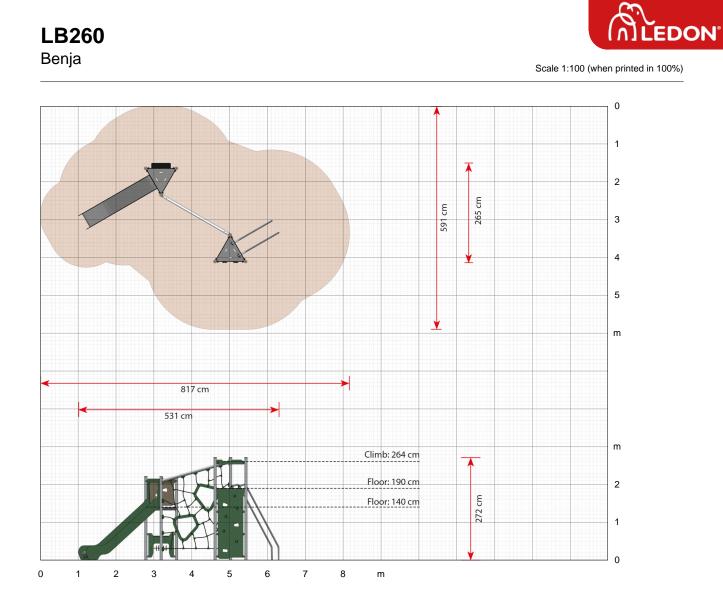

## Specifications

Order number LB260G: In-ground mounting

Product dimensions (LxWxH) 531 x 265 x 272 cm

(LxW) 817 x 591 cm

Age recommendation From 4 years

Maximum fall height

264 cm

Approximate installation time 2 persons 10 hours