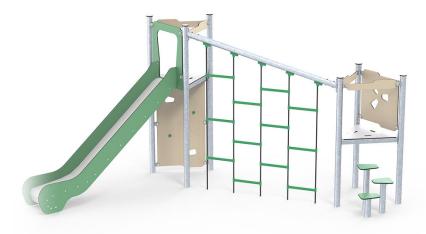

## Climbing fun and trips down the slide

Brody is one of our four two-tower play systems that are filled with activities such as a climbing net, a slide and stepping stones. This model has a floor height of 90 cm and 140 cm, respectively, which combined with the slide and climbing net makes it accessible to a wide age group of children. Do you want a model with extra height and sliding poles which is more challenging and suitable for older children? Then have a look at our LB220 Baxter play system.

The Brody play system has two towers that are connected by a climbing net. Besides the climbing net, the floors of the towers can be accessed in different ways. One tower has a climbing wall, while the other has stepping stones. When the floor of the highest tower is reached, you can enjoy the view over the playground before sliding down the always fun slide.

The slide and the repeating trips down do not only bring smiles and excitement, they also help the children to improve their gross motor skills and balance. On top of that, the children also get better at judging distance and speed, as well as get a feel for gravity.