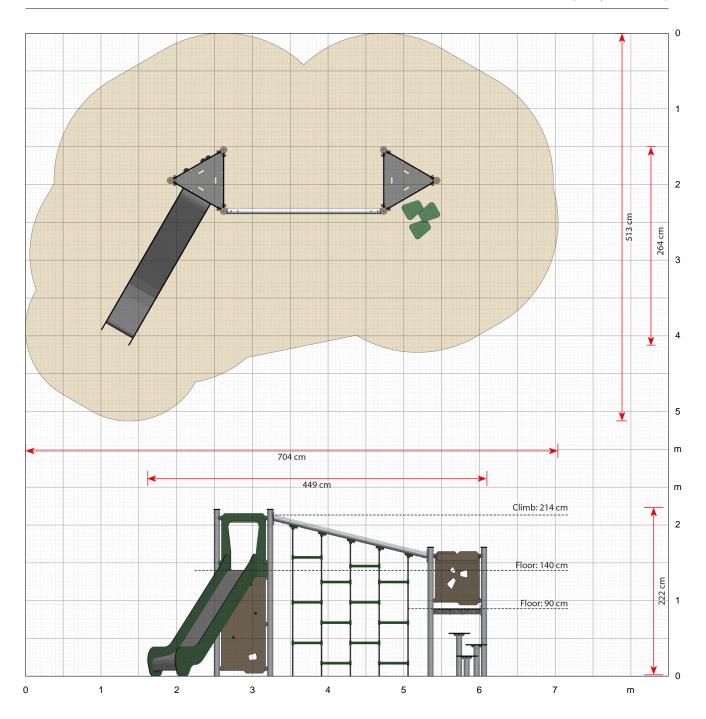

## **Specifications**

Order number

LB250G: In-ground mounting

Product dimensions (LxWxH) 449 x 513 x 222 cm

Area requirement incl. safety distances (LxW)

704 x 513 cm

Maximum fall height

Age recommendation

Approximate installation time

2 persons 12 hours