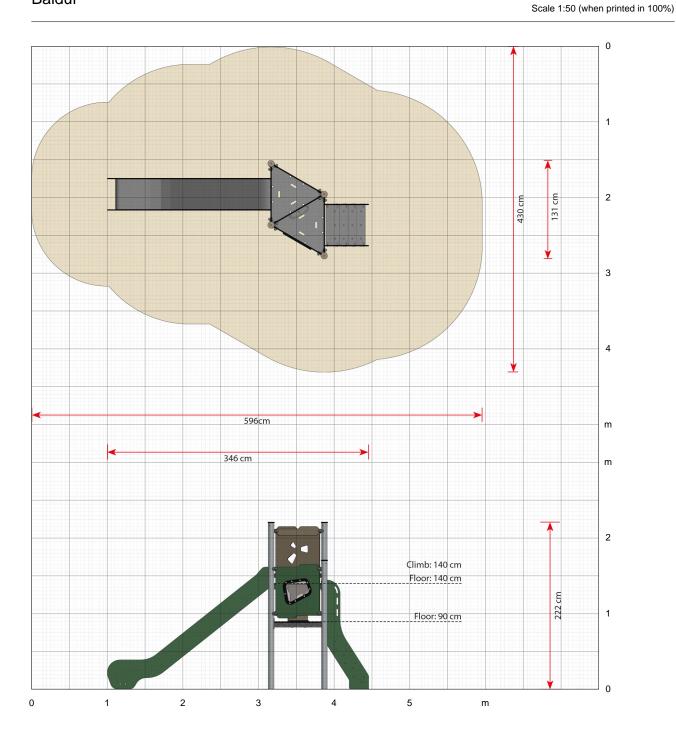

## **Specifications**

Order number

LB135G: In-ground mounting

Product dimensions (LxWxH)

346 x 131 x 222 cm

Area requirement incl. safety distances (LxW)

596 x 430 cm

Maximum fall height

140 cm

Age recommendation

From 3 years

Approximate installation time

2 persons 6 hours