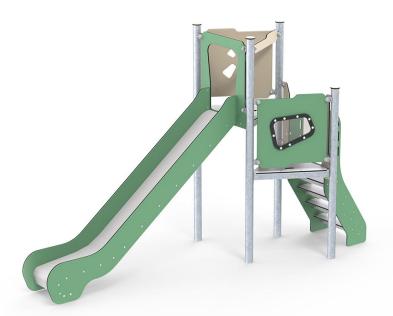

## Multiple levels and a fun slide

Baldur is one of the multi-level play towers of the series. This model has a slide that is accessed from stairs and to different levels of 90 cm and 140 cm, respectively, which makes the play tower more suited for younger children. Do you want a more challenging model for older children? Then have a look at our LB130 Bertil play system.

The stairs ensure that even the youngest children can enjoy a trip down the slide from the Baldur play tower. Here they can easily move up the steps and grab hold of the handles on the sides. When they reach the first level of the tower, they meet a window that inspires the children to creative and fun games as well as social interaction.

At the top of the tower, a trip down the slide can be enjoyed at full speed. Here the repeating trips down the slide do not only bring smiles and excitement, they also help the children to improve their gross motor skills and balance. On top of that, the children also get better at judging distance and speed, as well as get a feel for gravity.