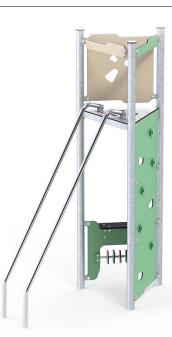

## Fun and challenges with sliding poles and a climbing wall

The Bjork play tower is one play towers in the Basic series, where the play value is increased by having two play zones which are suitable for both older and younger children. The older will be challenged by the height of 190 cm as well as the climbing wall and sliding poles, while a play panel at the bottom of the tower invites the younger children to role plays. Do you want a simpler tower with less height and a slide instead? Then have a look at our LB110 Basil model.

A trip down the sliding poles is achieved via the tall climbing wall, which is designed with holes and climbing stones. Besides being a fun element on the play tower, the climbing wall also improves the children's gross motor skills and develops their brain. Cross-body movements with the arms and legs strengthen the neural activity between the two sides of the brain, and this interaction is used when learning to read and write.

When the floor of the tower is reached, the trip down the slide can be enjoyed at full speed. If you are one of the really cool children, the sliding poles can also be used as a way to access the floor of the tower.