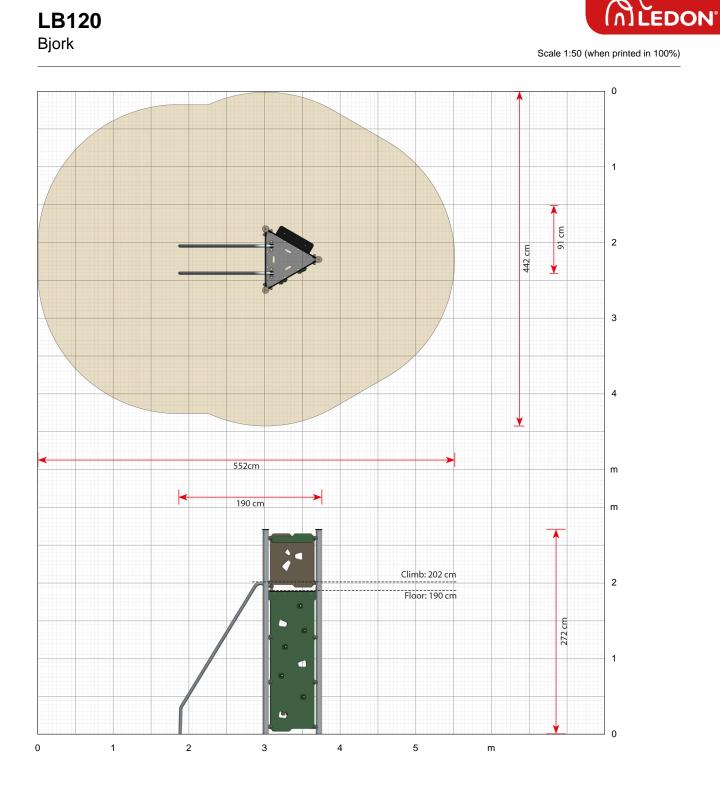

## Specifications

Order number LB120G: In-ground mounting

Product dimensions (LxWxH) 190 x 91 x 272 cm

(LxW) 552 x 442 cm Maximum fall height

Age recommendation

Approximate installation time 2 persons 4 hours