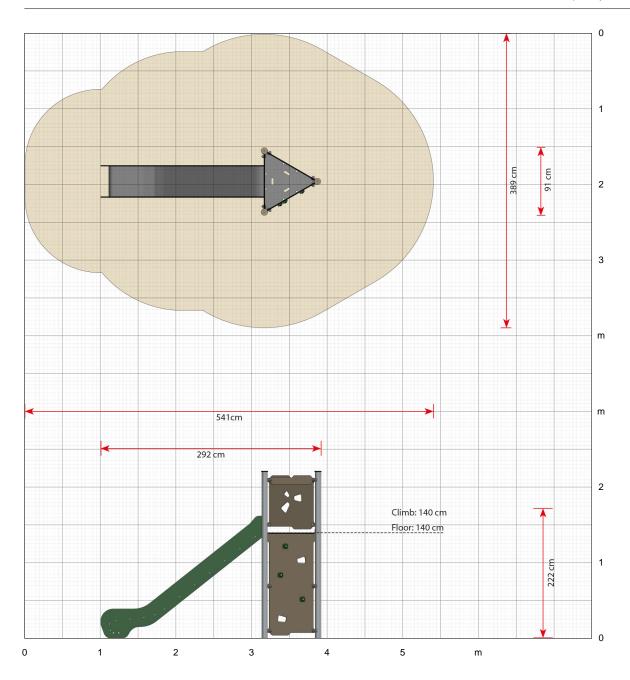

#### **Specifications**

Order number

LB110G: In-ground mounting

Product dimensions (LxWxH) 292 x 91 x 222 cm

(LxW) 541 x 389 cm

Maximum fall height

140 cm

Age recommendation

## Basil

Scale 1:50 (when printed in 100%)