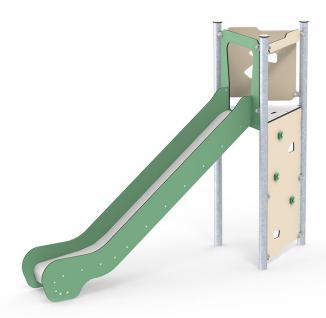

# Fun and challenges with a slide and a climbing wall

The Basil play tower is one of the play towers in the Basic series, which is both challenging and fun with a slide and a climbing wall as well as a floor height of 140 cm. Our similar LB120 Bjork model has a height of 190 cm, if you are looking for an extra degree of difficulty for the older children.

Basil offers one of the playground favourites: the slide. This is accessed via the climbing wall, which is designed with holes and climbing stones. Besides being a fun element on the play tower, the climbing wall also improves the children's gross motor skills and develops their brain. Cross-body movements with the arms and legs strengthen the neural activity between the two sides of the brain, and this interaction is used when learning to read and write. When the floor of the tower is reached, the trip down the slide can be enjoyed at full speed.