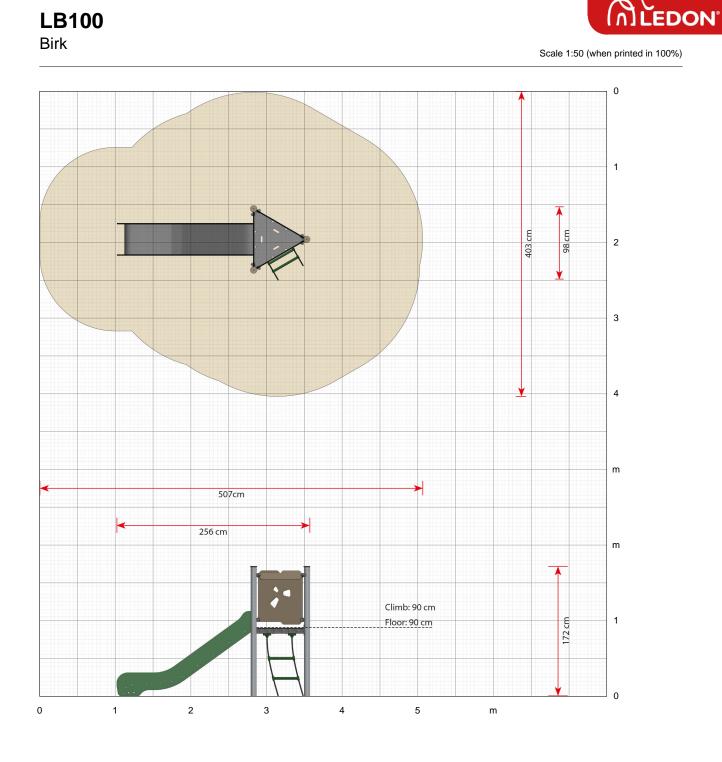

#### Specifications

Order number LB100G: In-ground mounting

Product dimensions (LxWxH) 256 x 98 x 172 cm

Area requirement incl. safety distances (LxW) 507 x 403 cm

Maximum fall height 90 cm

Age recommendation From 4 years