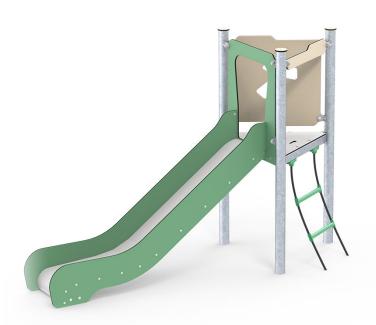

# A small area requirement and an ascent via a rope ladder

In the Basic series, you will find play systems in many different varieties. Birk is one of the smallest play towers. It has a floor height of 90 cm and consists of a slide which is accessed via a rope ladder. Do you want the same model, but with stairs instead? Then have a look at our LB105 Bard play tower.

The rope ladder leads the children to the floor of the play tower, from where they can enjoy the view of the rest of the playground before gathering up the courage for a trip down the slide. The rope ladder both challenges and develops the balance and the motor skills, which is important for children to master. Using their balance exercises the cerebellum, and this is something we use unconsciously every day, for example when going up the stairs or lifting things. The Birk play tower is recommended for children from the age of three.