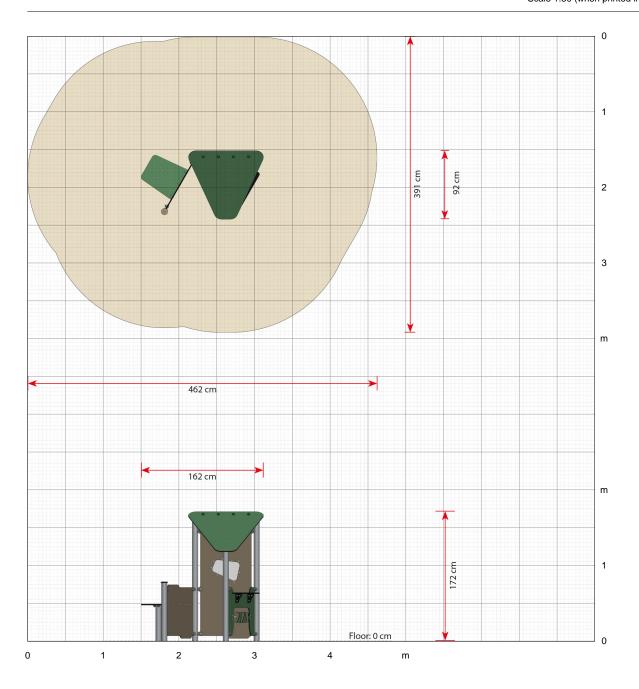

### Product dimensions (LxWxH)

162 x 92 x 172 cm

### Area requirement incl. safety distances (LxW)

462 x 391 cm