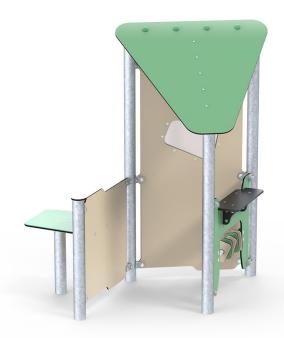

## A playhouse with a play panel and an outside table

Bibi is one of the four playhouses in the Basic series. This model has a triangular design with an extra side that has a small table. Additionally the playhouse has a window and a play panel with a counter. Do you want a more traditional and square design? Then have a look at our LB089 Beth playhouse.

The playhouses are popular among the children for games such as role play, and Bibi's construction is perfect for including more children in the game or giving space for multiple games. The children can spread out over the indoor and outdoor area, just like they can all easily participate in the same game. Playing with peers leads to a sense of community, when the children together have to establish the rules and roles for the games. At the same time, they begin to understand that their wishes and needs are not always the same as their friends, which means that they have to practice their abilities to solve conflicts and work together.

Like the rest of the play systems in the Basic series, the playhouses are made in a timeless design, which is minimalistic and has a sense of lightness. Especially the playhouses have a new and exciting look that pushes the limits of how a house is supposed to look like. Likewise the neutral colours and the simple construction give room for the children's own imagination, allowing them to largely create their own world.