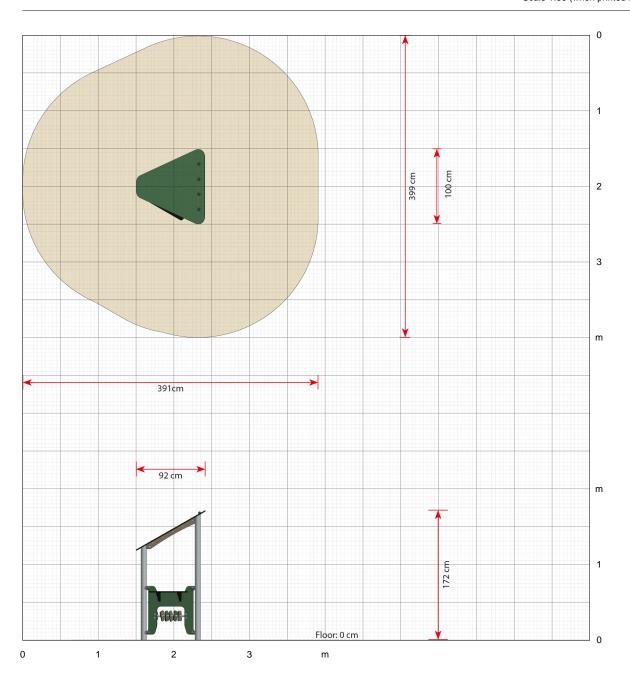

### Product dimensions (LxWxH)

100 x 92 x 172 cm

## Area requirement incl. safety distances (LxW)

399 x 391 cm

Scale 1:50 (when printed in 100%)