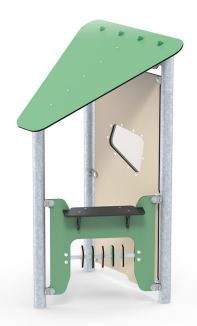

# A playhouse with a play panel and a window

Beca is one of the four playhouses in the Basic series. This model has a triangular design of which one side is closed and has a window, while another is equipped with a play panel. Do you want a more traditional and square design? Then have a look at our LB089 Beth playhouse.

The playhouses are popular amongst the children for games such as role play, and here Beca is no exception. The play panel's counter and abacus makes it ideal as a shop, where the children can sell mud pies and other goods. Role and negotiation plays help to improve the children's social skills. Here they learn to handle conflicts, develop empathy, and express their own emotions as well as say no. All of this strengthens their abilities to communicate and collaborate.

Beca is also designed with a window in one of the walls of the house. The window gives a good sense of space and creates a new perspective of the outside world, which helps to inspire the children to fun games and social interaction. Furthermore the window is made from our transparent polycarbonate, which is UV-protected and cannot be broken. These qualities protect the glass from vandalism, the weather and rays from the sun.