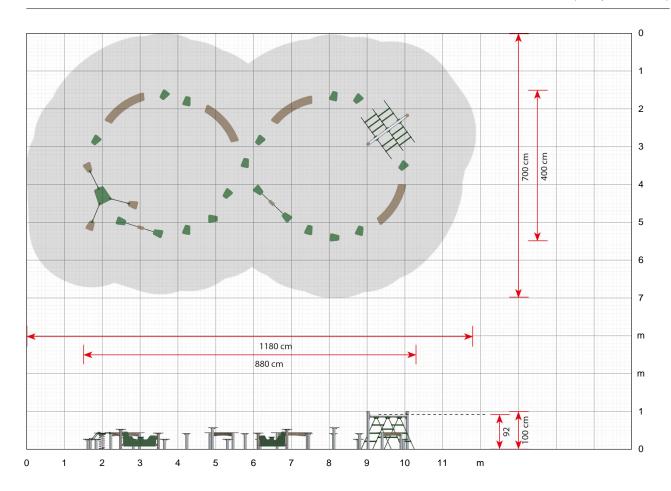

#### **Specifications**

Order number

LB0840: In-ground mounting

Product dimensions (LxWxH)

880 x 400 x 100 cm

Area requirement incl. safety distances (LxW)

1180 x 700 cm

Maximum fall height

92 cm

Age recommendation

From 2 years

## Obstacle course, eight sign shape

Scale 1:100 (when printed in 100%)