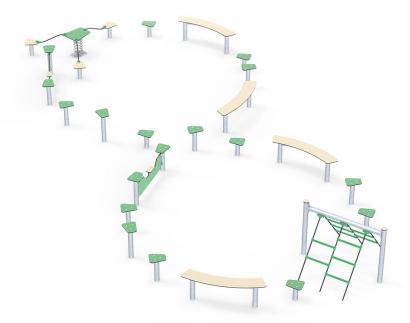

Our figure eight shaped obstacle course is our biggest obstacle course in which you get all of our balance equipment constructed in the most favoured shape. The figure eight shape is popular amongst the children, as they get multiple ways around the course as well as plenty of room for several children to play together at the same time. This makes the games on the obstacle course even more fun and exciting.

## Obstacle course, eight sign shape

Scale 1:100 (when printed in 100%)