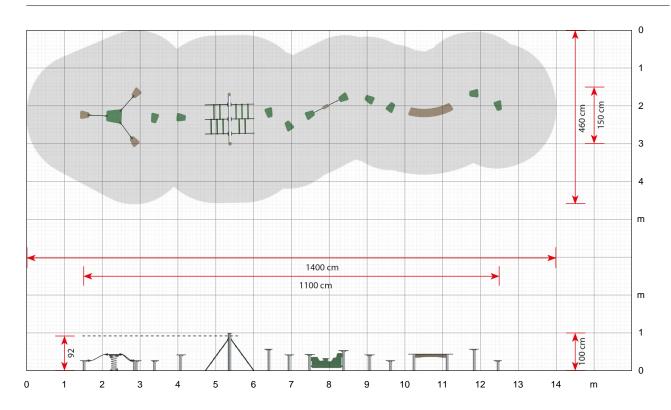

#### Specifications

Order number

LB0830: In-ground mounting

Product dimensions (LxWxH)

1100 x 150 x 100 cm

Area requirement incl. safety distances (LxW)

1400 x 460 cm

Maximum fall height

92 cm

Age recommendation

From 2 years

## Obstacle course, straight

Scale 1:100 (when printed in 100%)