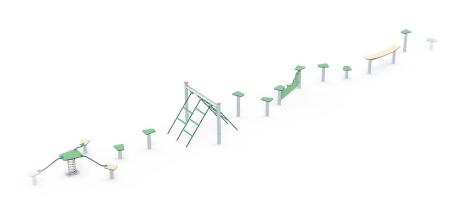

### Obstacle courses in different shapes

Does a low-maintenance obstacle course that can be mounted directly on the ground sound like something for you? Then the obstacle courses in the LEDON Basic series are a good start.

Our straight obstacle course is very versatile, as it can be bent in any direction, which makes it easy to incorporate into an already existing playground. The straight course is also ideal if the children want to compete to see who is the fastest, especially if you have two parallel courses.

## Obstacle course, straight

Scale 1:100 (when printed in 100%)