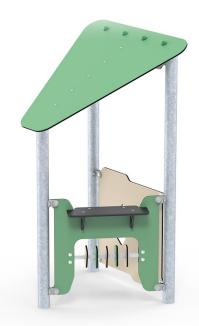

### A small playhouse with a play panel

Ben is one of the four playhouses in the Basic series. This model has a triangular design with partially open sides, of which one is equipped with a play panel. Do you want a more traditional and square design? Then have a look at our LB089 Beth playhouse.

The play panel invites role plays such as shopkeeper, where mud pies can be sold over the counter. But the panel also has a movable part in the form of an abacus. This can be used as a part of the game, while at the same time exercising children's sense of numbers and fine motor skills.

### Product dimensions (LxWxH)

100 x 92 x 172 cm