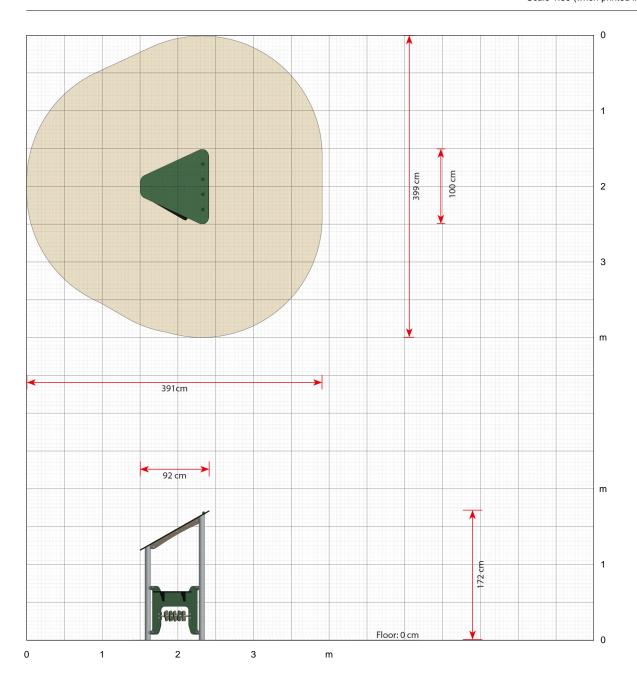

### Product dimensions (LxWxH)

100 x 92 x 172 cm

## Area requirement incl. safety distances (LxW)

399 x 391 cm