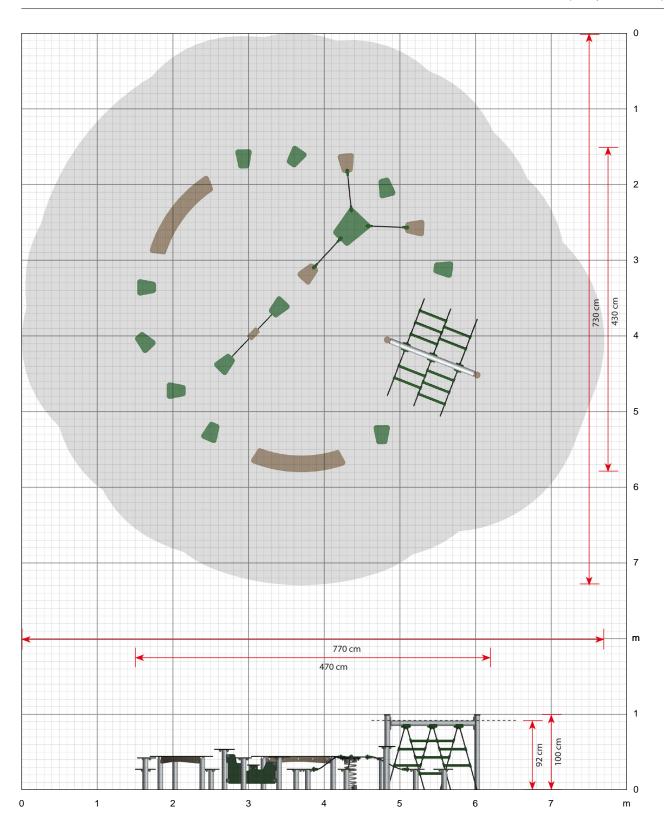

Our Ø-shaped obstacle course is constructed with all of the balance equipment from the series, which gives you a diverse and challenging obstacle course with good opportunities for fun games.

When children are balancing on the course and play games such as tag and 'the floor is made of lava', their cerebellum is exercised. The cerebellum controls the muscle strength used when children, for example, hold a pen or lift a glass of water. A game like tag also improves the children's spatial awareness, as they must constantly keep an eye on the one catching them and where they have to go next.

#### **Specifications**

Order number

LB0820: In-ground mounting

Product dimensions (LxWxH)

470 x 430 x 100 cm

Area requirement incl. safety distances (LxW)

770 x 730 cm

Maximum fall height

92 cm

Age recommendation

From 2 years