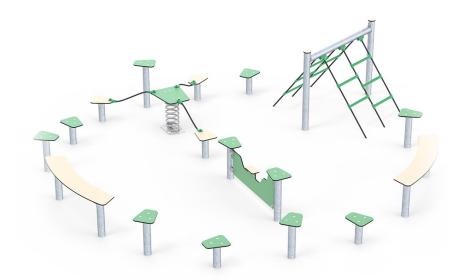

### Obstacle courses in different shapes

Does a low-maintenance obstacle course that can be mounted directly on the ground sound like something for you? Then the obstacle courses in the LEDON Basic series are a good start.

Our Ø-shaped obstacle course is constructed with all of the balance equipment from the series, which gives you a diverse and challenging obstacle course with good opportunities for fun games.

When children are balancing on the course and play games such as tag and 'the floor is made of lava', their cerebellum is exercised. The cerebellum controls the muscle strength used when children, for example, hold a pen or lift a glass of water. A game like tag also improves the children's spatial awareness, as they must constantly keep an eye on the one catching them and where they have to go next.

# The sky's the limit

The obstacle courses can be constructed in countless ways to fit your exact needs and price range. You can use our composite obstacle courses as inspiration or suggestions for your own dream course. It is also possible to buy the package deals as they are, or change single elements, if you should want that. Like the rest of the LEDON Basic series, the balance equipment is made of recyclable materials and is optimized, which ensures a competitive price.