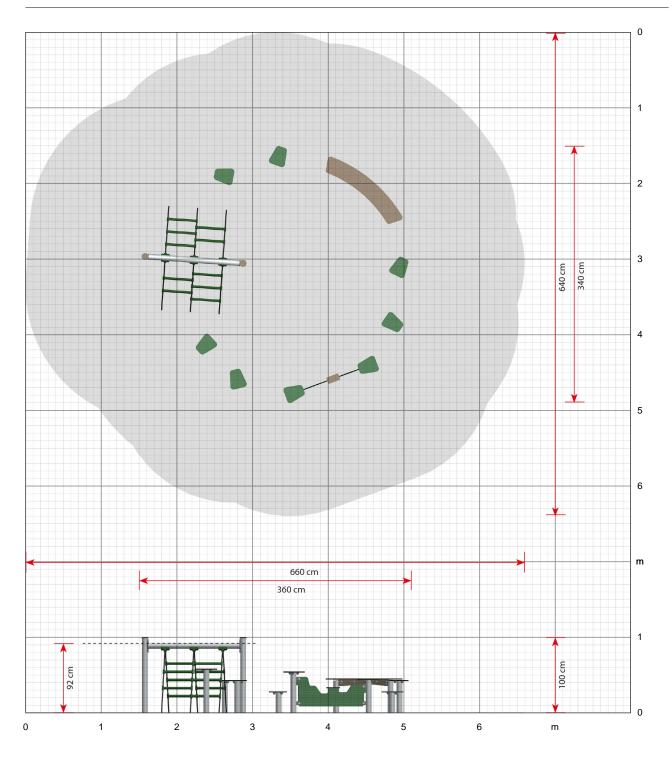

#### **Specifications**

Order number LB0810: In-ground mounting

Product dimensions (LxWxH) 360 x 340 x 100 cm

Area requirement incl. safety distances (LxW)

660 x 640 cm

Maximum fall height 92 cm

Age recommendation

## Obstacle course, O-shape

Scale 1:50 (when printed in 100%)