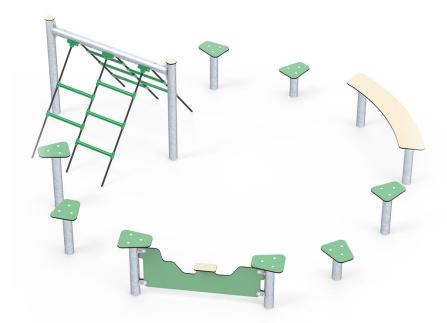

Our O-shaped obstacle course gives you a selection of our balance equipment. It has the shape of a circle, which is ideal for the game

When children are balancing on the course and play games such as tag and 'the floor is made of lava', their cerebellum is exercised. The cerebellum controls the muscle strength used when children, for example, hold a pen or lift a glass of water. A game like tag also improves the children's spatial awareness, as they must constantly keep an eye on the one catching them and where they have to go next.

#### **Specifications**

Order number LB0810: In-ground mounting

Product dimensions (LxWxH) 360 x 340 x 100 cm

Area requirement incl. safety distances (LxW)

660 x 640 cm

Maximum fall height 92 cm

Age recommendation

# LB0810

## Obstacle course, O-shape

Scale 1:50 (when printed in 100%)