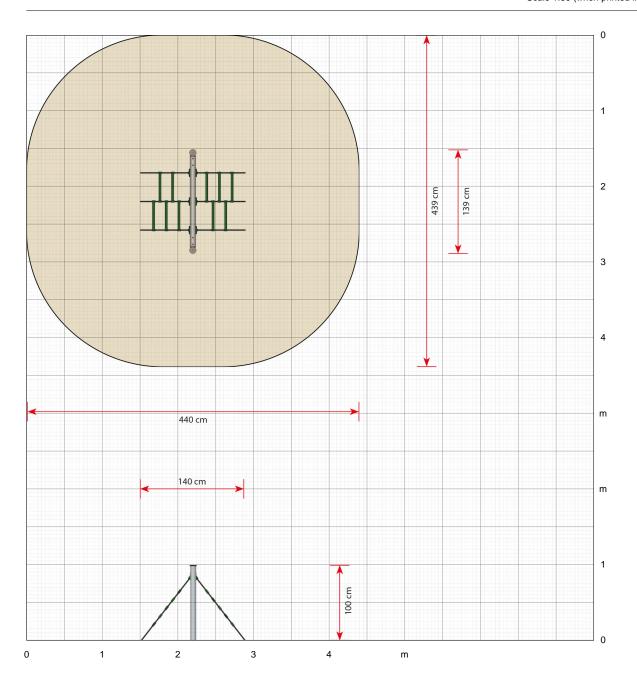

#### **Specifications**

Order number

LB055G: In-ground mounting

Product dimensions (LxWxH)

140 x 139 x 100 cm

Area requirement incl. safety distances (LxW)

440 x 439 cm

Maximum fall height

92 cm

Age recommendation

From 4 years

Approximate installation time

2 persons 2 hours