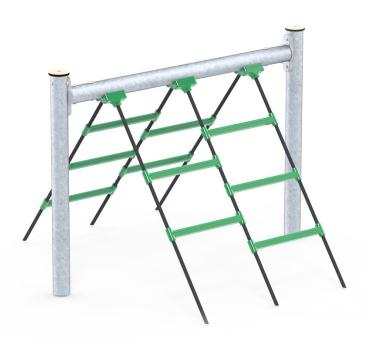

### Cross the climbing beam

Balkan is one of the balance equipment options in the Basic series. The climbing beam adds variety to the obstacle course. Here the children must balance on the climbing net and cross to the other side in order to continue through the course.

Besides being a fun element on the obstacle course, the climbing activities on Balkan also improve the children's gross motor skills and develop their brain. Cross-body movements with the arms and legs strengthen the neural activity between the two sides of the brain, and this interaction is used when learning to read and write.