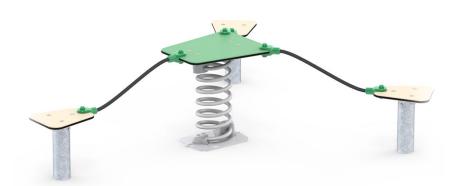

## A meeting point and an extra challenge

Beamer is one of the balance equipment options in the Basic series. The spring underneath the stepping plate in the middle gives you a different experience and challenge when you have to walk from one stepping stone to the other. The three surrounding stepping stones work well in connecting the obstacle course with others or with a play system.

The series assortment of stepping stones and balance equipment can be put together to create a fun obstacle course, or they can be used individually as extra parts on the playground. When children use their ability to balance and take part in games on the balancing equipment, they stimulate their cerebellum. The cerebellum controls the muscle strength used when children, for example, hold a pen or lift a glass of water, thus making it beneficial for their further development to participate in games such as the floor is made of lava. Likewise the game tag also improves the children's spatial awareness, as they must constantly keep an eye on the one catching them and where they have to go next.

## Can be mounted directly on the ground

All balance equipment can be mounted directly on the ground, which means that you do not have to use money on a safety surface. The equipment also comes in all price ranges and gives you endless possibilities, as you can combine them exactly as you wish.