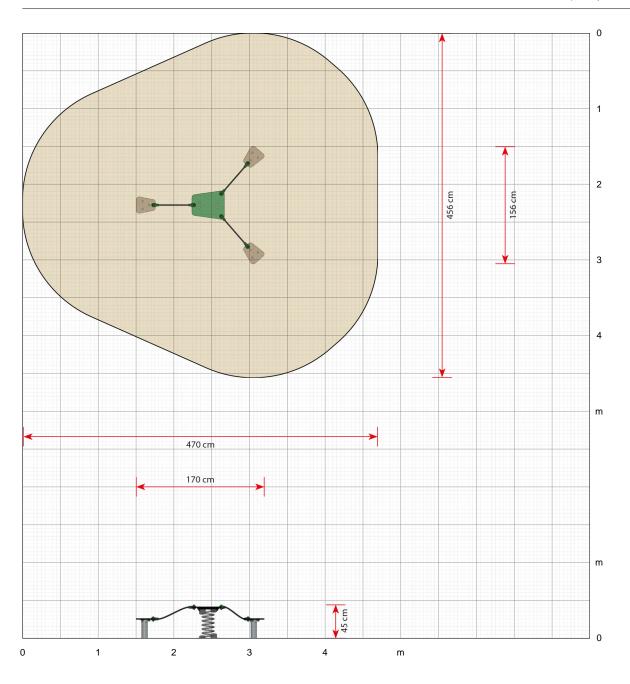

#### **Specifications**

Order number

LB050G: In-ground mounting

Product dimensions (LxWxH)

170 x 156 x 45 cm

Area requirement incl. safety distances (LxW)

470 x 456 cm

Maximum fall height

45 cm

Age recommendation

From 4 years

Approximate installation time

2 persons 2 hours

## Beamer

Scale 1:50 (when printed in 100%)