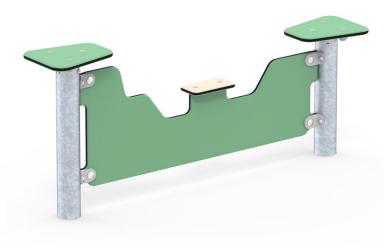

## **Outdoor balance beam**

Boomer is one of the balance equipment options in the Basic series. Its stepping plates give the children a good distance from one plate to the other, while the height difference creates a small challenge when the beam is crossed.

### Specifications

Product dimensions (LxWxH) 129 x 22 x 55 cm

429 x 322 cm

Age recommendation From 3 years

Approximate installation time