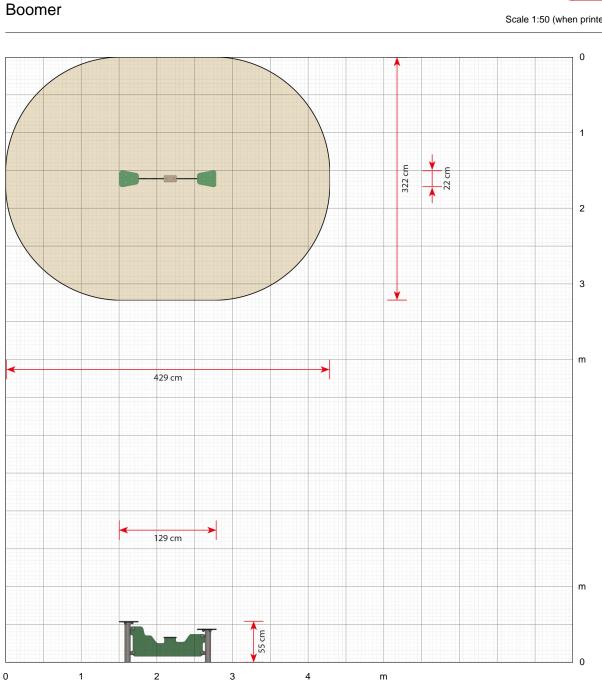

### Specifications

Product dimensions (LxWxH) 129 x 22 x 55 cm

429 x 322 cm

Age recommendation From 3 years

Approximate installation time