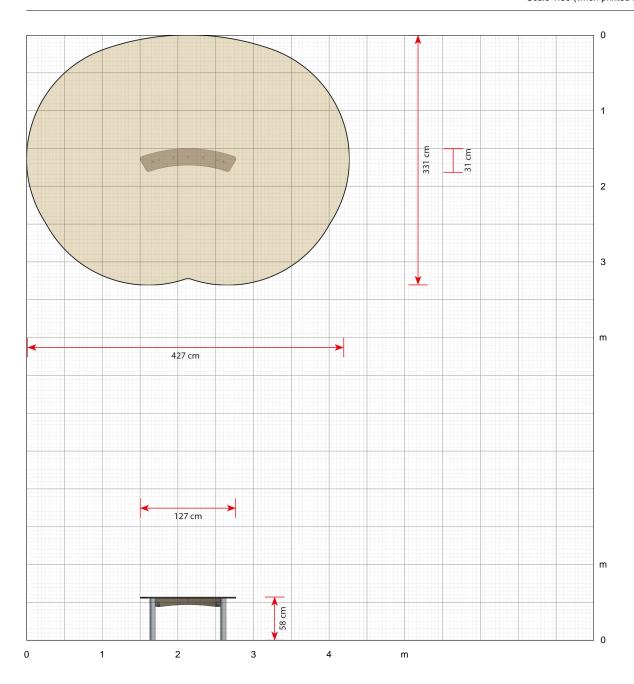

#### **Specifications**

Order number

LB045G: In-ground mounting

Product dimensions (LxWxH) 127 x 31 x 45 cm

127 X 31 X 43 GH

Area requirement incl. safety distances (LxW)

427 x 331 cm

Maximum fall height

45 cm

Age recommendation

From 2 years

Approximate installation time

1 person 1 hour