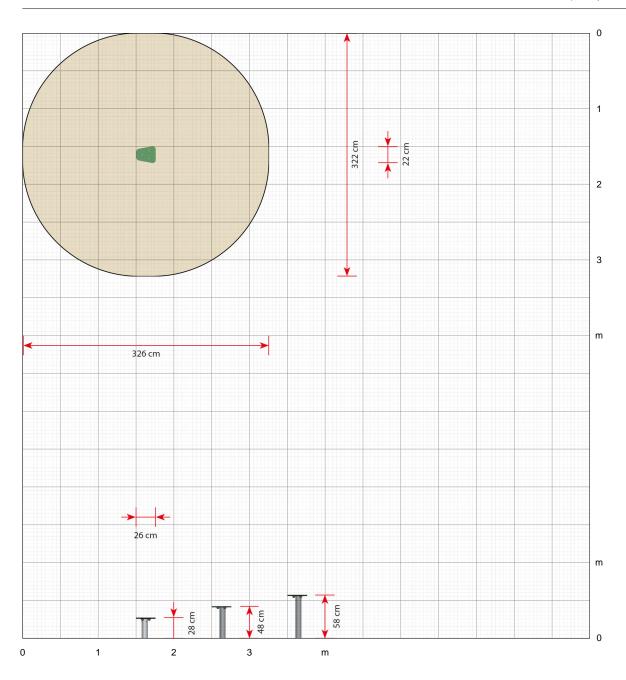

#### **Specifications**

Order number

LB043G: In-ground mounting

Product dimensions (LxWxH)

26 x 22 x 58 cm

Area requirement incl. safety distances (LxW)

326 x 322 cm

Maximum fall height

58 cm

Age recommendation

From 2 years

Approximate installation time

1 person 1 hour

### Stepping stone, 58 cm

Scale 1:50 (when printed in 100%)