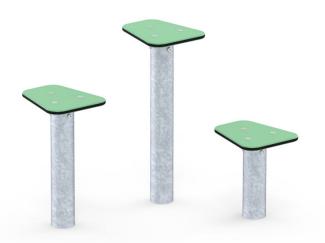

### Stepping stones in different heights

The stepping stones in the Basic series come in different heights. LB041 is 28 cm, LB042 is 43 cm and LB043 is 58 cm. All have galvanised steel posts and low-maintenance surfaces.

# **LB043**

### Stepping stone, 58 cm

Scale 1:50 (when printed in 100%)